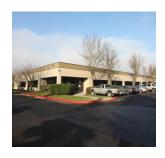

### South Lind Square -Building C

4130-4180 Lind Ave S Renton, WA 98057

Listing Type: For Lease Available: April 1, 2020 Total SF Available: 39,799 SF

Divisible: 4,000 SF

Zoning: CO
CI Ht: 12.5'
GL: Numerous
DH: N/A

RR: No

Shell Rate: \$0.80 SF/Mo
Office Rate: \$0.90 SF/Mo
Est. NNN Rate: \$0.35 SF/Mo

Comments: Large industrial flex/office space.