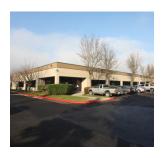

## **South Lind Square -Building C**

4130-4180 Lind Ave S Renton, WA 98057

Listing Type: For Lease Available: April 1, 2020 Total SF Available: 39,799 SF

Divisible: 4,000 SF

Zoning: CO CI Ht: 12.5' GL: Numerous DH: N/A

RR: No

Shell Rate: \$0.80 SF/Mo Office Rate: \$0.90 SF/Mo Est. NNN Rate: \$0.35 SF/Mo

Comments: Large industrial flex/ office space that is divisible. Located next to the new IKEA store, walkable amenities include numerous restaurants, Starbucks, and hotels. Excellent parking ratio of 4.2/1,000 SF.