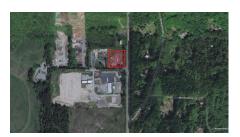

### 7990 NE Ecology Rd

7990 NE Ecology Rd Kingston, WA 98346

Listing Type: For Sale Available: Now Acres: 2.32 Zoning: REC

RR: **No** 

Wet: **Unknown**PSF: **\$4.93**Price: **\$498,000** 

Comments: **Two buildings. 1,632** and 384 SF. Fenced and lighted.

Dave Dunn, CCIM (206) 336-5326 ddunn@andoverco.com