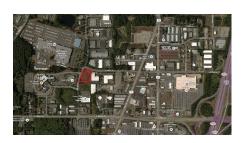

### **Fed Way Center**

S 344<sup>th</sup> St & 9<sup>th</sup> Ave S Federal Way, WA 98003

Listing Type: **For Sale** Available: **Now** 

Acres: 2.2 Zoning: CE RR: No Wet: No

PSF: **\$17.00** Price: **\$1,434,213**  Comments: Current zoning (CE) allows a variety of uses including from flex, industrial, warehouse, business park, medical/office development across from St. Francis Hospital. Build-to-Suit for sale/lease or land sale. Two tax lots at 2.2 acres.

#### **Brian Bruininks, CCIM**

(206) 336-5324 bbruininks@andoverco.com

#### Jeff Crane

(206) 336-5336 jcrane@andoverco.com