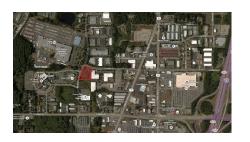

### **Fed Way Center**

S 344<sup>th</sup> St & 9<sup>th</sup> Ave S Federal Way, WA 98003

Listing Type: **For Sale** Available: **Now**  Acres: **4.39** 

Zoning: **CE** RR: **No** 

Wet: **No** PSF: **\$17.00** 

Price: **\$3,251,000** 

Comments: Current zoning (CE) allows a variety of uses including from flex, industrial, warehouse, business park, medical/office development across from St.
Francis Hospital. Build-to-Suit for sale/lease or land sale. Two

tax lots at 2.2 acres.

**Brian Bruininks, CCIM** 

(206) 336-5324

bbruininks@andoverco.com

Jeff Crane

(206) 336-5336 jcrane@andoverco.com