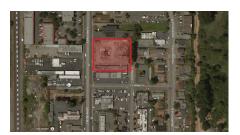

### **Dowell Building**

760 N Central Ave Kent, WA 98032

Listing Type: For Lease <u>OR</u>

Sale

Available: Now

Acres: **1.5** 

Zoning: **GCMU** RR: **No** 

Wet: Unknown

PSF: ---

Price/Rate: ---

Comments: 8,380 SF industrial building situated on 1.5 acres of lit yard. Call broker for price/rate.

**Dave Baumer** 

(206) 948-8779

dbaumer@andoverco.com

Page 1 of 2