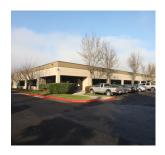

## South Lind Square -Building C

4130-4180 Lind Ave S Renton, WA 98057

Listing Type: For Lease Available: April 1, 2020 Total SF Available: 39,799 SF

Divisible: 8,000 SF

Zoning: CO
CI Ht: 12.5'
GL: Numerous
DH: N/A
RR: No

Shell Rate: \$0.80 SF/Mo
Office Rate: \$0.90 SF/Mo
Est. NNN Rate: \$0.35 SF/Mo

Comments: Large industrial flex/office space that is divisible.
Located next to the new IKEA store, walkable amenities include numerous restaurants, Starbucks, and hotels. Excellent parking ratio of 4.2/1,000 SF.