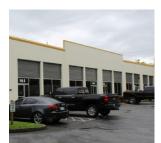

## Algona I Distribution Center

650-654 Milwaukee Ave N Algona, WA 98001

Listing Type: **For Lease** Available: **Now**  Total SF Available: 106,427 SF

Office SF: **4,271 SF**Divisible: **No** 

Zoning: M1, Algona

CI Ht: **24'** GL: **3** DH: **10** 

RR: Yes

Fenced perimeter and potential for side yard. 2,000 + amps of 277/480v power. 2,934 SF office on east end,

Shell Rate: \$0.62 SF/Mo

Office Rate: \$0.95 SF/Mo

Est. NNN Rate: \$0.19 SF/Mo

Comments: **UP rail served.** 

2,934 SF office on east end shipping office in middle.