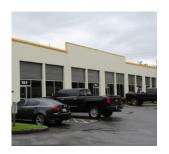

## Algona I Distribution Center

650-654 Milwaukee Ave N Algona, WA 98001

Listing Type: **For Lease** Available: **Now**  Total SF Available: 106,427 SF

Office SF: **4,271 SF**Divisible: **No** 

Zoning: M1, Algona

CI Ht: **24'** GL: **3** DH: **10** 

RR: Yes

Fenced perimeter and potential for side yard. 2,000 + amps of 277/480v power. 2,934 SF office on east end,

Shell Rate: \$0.62 SF/Mo

Office Rate: \$0.95 SF/Mo

Est. NNN Rate: \$0.19 SF/Mo

Comments: **UP rail served.** 

2,934 SF office on east end shipping office in middle.