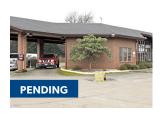

## I-5 High Exposure Building

14815 Union Ave SW Lakewood, WA 98498

Listing Type: For Lease  $\underline{OR}$ 

Sale

Available: **Pending** 

Total SF Available: 2,988 SF

Divisible: No

Price: \$690,000 \$599,000

Comments: Lot Size: 10,034 SF. Sale price just reduced. Contact broker(s) for lease rates. First 6 months half rent, if leasing!

**Shane Mahvi** 

(206) 336-5338 smahvi@andoverco.com