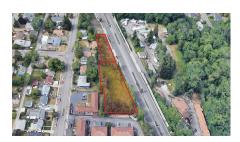

## **Hwy 99 Opportunity Zone**

13475-13545 Tukwila International Blvd Tukwila, WA 98168

Listing Type: **For Sale** Available: **Now** 

Acres: **0.88 AC**Zoning: **MUO** 

RR: **No** Wet: **No** 

PSF: **\$25.64** 

Price: **\$985,000** 

Comments: 38,418 SF (0.88 AC, 2 parcels); 467' frontage along Tukwila International Blvd (Hwy 99); excellent access to I-5, I-405, Hwy 518, Hwy 509, SeaTac Airport, Boeing Field, and Southcenter Mall; owner

will carry contract.