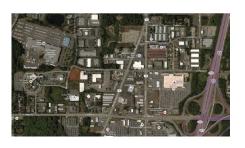

## **Fed Way Center**

S 344<sup>th</sup> St & 9<sup>th</sup> Ave S Federal Way, WA 98003

Listing Type: For Sale
Available: Now

Acres: 2.2 AC Zoning: CE RR: No Wet: No PSF: \$17.00

Price: **\$1,434,213** 

Comments: Current zoning (CE) allows a variety of uses including from flex, industrial, warehouse, business park, medical/office development across from St. Francis Hospital. Build-to-Suit for sale/lease or land sale. Two tax lots at 2.2 acres.