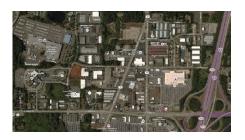

### **Fed Way Center**

S 344<sup>th</sup> St & 9<sup>th</sup> Ave S Federal Way, WA 98003

Listing Type: For Sale Available: Now Acres: **4.39 AC**Zoning: **CE** 

RR: **No** Wet: **No** 

PSF: **\$17.00** 

Price: **\$3,251,000** 

Comments: Current zoning (CE) allows a variety of uses including from flex, industrial, warehouse, business park, medical/office development across from St. Francis Hospital. Build-to-Suit for sale/lease or land sale. Two tax lots at 2.2 acres.