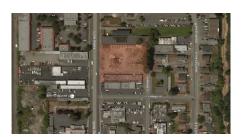

### **Dowell Building**

760 N Central Ave Kent, WA 98032

Listing Type: For Lease OR

Sale

Available: Now

Acres: **1.5 AC**Zoning: **GCMU** 

RR: No

Wet: Unknown

PSF: ---

Price/Rate: ---

Comments: 8,380 SF industrial building situated on 1.5 acres of lit yard. Call broker for price/

rate.

**Dave Baumer** 

(206) 948-8779

dbaumer@andoverco.com