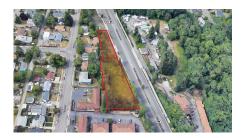

Dave Baumer (206) 948-8779 dbaumer@andoverco.com

Hwy 99 Opportunity ZoneAcres: 0.88 AC13475-13545 TukwilaZoning: MUOInternational BlvdRR: NoTukwila, WA 98168Wet: NoPSF: \$25.64Price: \$985,000Listing Type: For SalePrice: \$985,000

Available: **Now** 

Comments: 38,418 SF (0.88 AC, 2 parcels); 467' frontage along Tukwila International Blvd (Hwy 99); excellent access to I-5, I-405, Hwy 518, Hwy 509, SeaTac Airport, Boeing Field, and Southcenter Mall; owner will carry contract.