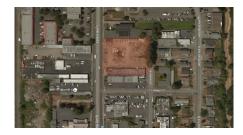

## **Dowell Building**

760 N Central Ave Kent, WA 98032

Listing Type: **For Lease <u>OR</u> Sale** Available: **Now**  Acres: **1.5 AC** Zoning: **GCMU** RR: **No** Wet: **Unknown** PSF: ---Price/Rate: --- Comments: 8,380 SF industrial building situated on 1.5 acres of lit yard. Call broker for price/rate.

Dave Baumer (206) 948-8779 dbaumer@andoverco.com

Hwy 99 Opportunity ZoneAcres: 0.88 AC13475-13545 TukwilaZoning: MUOInternational BlvdRR: NoTukwila, WA 98168Wet: NoPSF: \$25.64Price: \$985,000Listing Type: For SalePrice: \$985,000