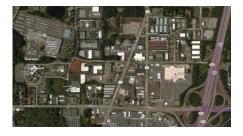

## Fed Way Land

S 344<sup>th</sup> St & 9<sup>th</sup> Ave S Federal Way, WA 98003

Listing Type: **For Sale** Available: **Now**  Acres: **4.39 AC** Zoning: **CE** RR: **No** Wet: **No** PSF: **\$17.00** Price: **\$3,251,000**  Comments: Current zoning (CE) allows a variety of uses including from flex, industrial, warehouse, business park, medical/office development across from St. Francis Hospital. Build-to-Suit for sale/lease or land sale. Two tax lots at 2.2 acres. Brian Bruininks, CCIM (206) 336-5324 bbruininks@andoverco.com

Jeff Crane (206) 336-5336 jcrane@andoverco.com