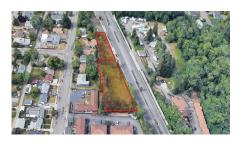

#### **Hwy 99 Opportunity Zone**

13475-13545 Tukwila International Blvd Tukwila, WA 98168

Listing Type: For Sale Available: Now

Acres: 0.88 AC Zoning: MUO RR: No

Wet: No PSF: **\$25.64** 

Price: \$985,000

Comments: 38,418 SF (0.88 AC, 2 parcels); 467' frontage along Tukwila International Blvd (Hwy 99); excellent access to I-5, I-405, Hwy 518, Hwy 509, SeaTac Airport, Boeing Field, and Southcenter Mall; owner will carry contract.

#### Arne Svendsen

(206) 336-5331

asvendsen@andoverco.com