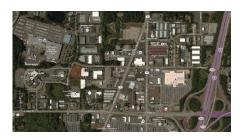

#### **Fed Way Land**

 $S344^{th}$   $St \& 9^{th}$  Ave SFederal Way, WA 98003

Listing Type: For Sale Available: Now

Acres: 4.39 AC Zoning: CE

RR: No Wet: No PSF: \$17.00

Price: \$3,251,000

Comments: Current zoning (CE) allows a variety of uses including from flex, industrial, warehouse, business park, medical/office development across from St. Francis Hospital. Build-to-Suit for sale/lease or land sale. Two tax lots at 2.2 acres.

**Brian Bruininks, CCIM** 

(206) 336-5324

bbruininks@andoverco.com

Jeff Crane

(206) 336-5336 jcrane@andoverco.com