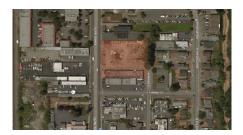

### **Dowell Building**

760 N Central Ave Kent, WA 98032

Listing Type: For Lease OR

Sale

Available: Now

Acres: 1.5 AC Zoning: GCMU

RR: No

Wet: Unknown

PSF: ---

Price/Rate: ---

Comments: 8,380 SF industrial building situated on 1.5 acres of lit yard. Call broker for price/ rate.

**Dave Baumer** 

(206) 948-8779

dbaumer@andoverco.com