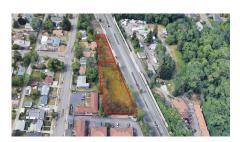

### **Hwy 99 Opportunity Zone**

13475-13545 Tukwila International Blvd Tukwila, WA 98168

Listing Type: **For Sale** Available: **Now**  Acres: **0.88 AC**Zoning: **MUO** 

RR: **No**Wet: **No**PSF: **\$25.64** 

Price: **\$985,000** 

Comments: 38,418 SF (0.88 AC, 2 parcels); 467' frontage along Tukwila International Blvd (Hwy 99); excellent access to I-5, I-405, Hwy 518, Hwy 509, SeaTac Airport, Boeing Field, and Southcenter Mall; owner

will carry contract.