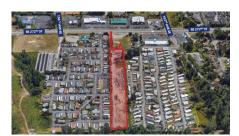

#### **Kent Development Site**

15326 SE 272<sup>nd</sup> St Kent, WA 98042

Listing Type: For Sale Available: Now Acres: **3.82 AC**Zoning: **CC** 

RR: **No** Wet: **No** PSF: **\$20.00** 

Price: \$3,330,000

Comments: Ready to build! Improvements on the property include 3,500 SF industrial building (shop/office), a small house (cabin), and a single wide (residence). Zoned Community

Comments: Current zoning (CE)

allows a variety of uses including

from flex, industrial, warehouse,

business park, medical/office

Francis Hospital. Build-to-Suit

for sale/lease or land sale. Two

development across from St.

tax lots at 2.2 acres.

Commercial (CC).

**Arne Svendsen** 

(206) 336-5331

asvendsen@andoverco.com