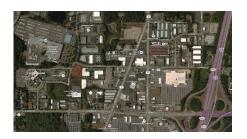

### **Fed Way Land**

S 344<sup>th</sup> St & 9<sup>th</sup> Ave S Federal Way, WA 98003

Listing Type: **For Sale** Available: **Now**  Acres: **4.39 AC** 

Zoning: CE RR: No Wet: No

PSF: **\$17.00** 

Price: **\$3,251,000** 

**Brian Bruininks, CCIM** 

(206) 336-5324

bbruininks@andoverco.com

Jeff Crane

(206) 336-5336

jcrane@andoverco.com