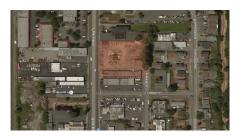

### **Dowell Building**

760 N Central Ave Kent, WA 98032

Listing Type: For Lease <u>OR</u> Sale

Available: Now

Acres: 1.5 AC

Zoning: **GCMU** RR: **No** 

Wet: Unknown

PSF: ---

Price/Rate: ---

Comments: 8,380 SF industrial building situated on 1.5 acres of lit yard. Call broker for price/rate.

**Dave Baumer** 

(206) 948-8779

dbaumer@andoverco.com