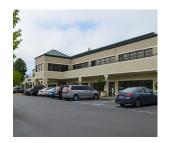

# **Office Exclusive Listings**

**August 2020** 

East Campus Corporate Park I Ste 200

32001 32<sup>nd</sup> Ave S Federal Way, WA

Listing Type: Lease Available: Now

Total SF Available: 27,547 SF

Divisible To: -Rate: \$17.00 SF/Yr, NNN Comments: An unforgettable Class-A office building with Mt. Rainier views. Immediate access to I-5, while still being in a quiet campus setting. Space includes two private balconies, private offices, large conference room, large open work areas, reception area, lunch/break room, and copy room.