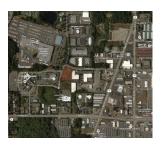

### **Fed Way Land**

S 344th St & 9th Ave S Federal Way, WA 98003

Listing Type: For Sale Available: Now

Total AC Available: 4.39 AC

Zoning: CE PSF: \$18.00

Price: \$3,442,111.00

Comments: Current zoning (CE) allows for

a variety of uses including from flex, industrial, warehouse, business park, medical/office development across from St. Francis Hospital. Build-to-Suit for sale/lease or land sale. Two

tax lots.