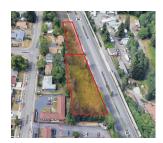

# September 2020

**Hwy-99 Opportunity Zone** 

13475-13545 Tukwila Intl Blvd Tukwila, WA 98168

Listing Type: For Sale Available: Now Total AC Available: 0.88 AC

Zoning: MUO PSF: \$25.64 Price: \$985,000.00 Comments: 38,418 SF (0.88 AC, 2 parcels).

467' frontage along Tukwila Intl Blvd (Hwy-99). Excellent access to I-5, I-405, Hwy-518, Hwy-509, SeaTac Intl Airport, Boeing Field, and Southcenter Mall. Owner

will carry contract.

Arne Svendsen

D: (206) 336-5331 C: (206) 947-2885