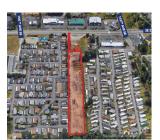

## **Kent Development Site**

15326 SF 272nd St Kent, WA 98042

Listing Type: For Sale Available: Now

Total AC Available: 3.82 AC

Zoning: CC PSF: \$20.00

Price: \$3,330,000.00

Comments: Ready to build! Improvements

on the property include 3,500 SF industrial building (shop/ office), a small house (cabin), and a single wide (residence). Zoned Community Commercial (CC)