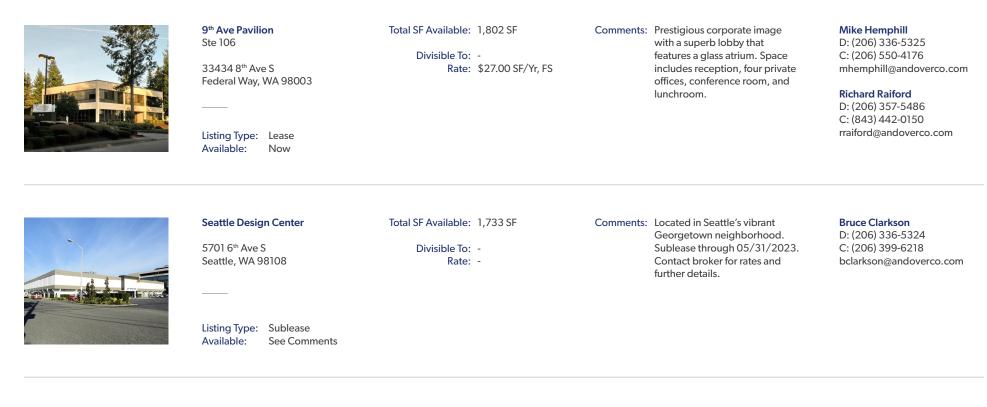

Divisible To: 1.802 SF 2.801 SF Rate: \$27.00 SF/Yr, FS Comments: Prestigious corporate image with a superb lobby that features a glass atrium. Space includes a reception area, nine private offices, open work area, lunchroom, and IT room, Floor to ceiling windows throughout provides abundant natural daylight.

#### **Mike Hemphill**

D: (206) 336-5325 C: (206) 550-4176 mhemphill@andoverco.com

#### **Richard Raiford**

D: (206) 357-5486 C: (843) 442-0150 rraiford@andoverco.com

South Lind Square Bldg A - Ste 429

429 SW 41st St Renton, WA 98057

Listing Type: Lease

Now

Available:

Total SF Available: 3,604 SF