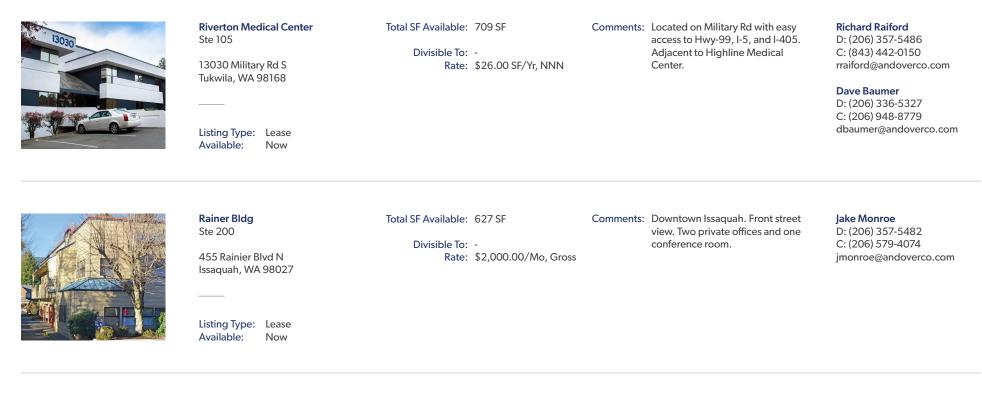

Divisible To: -Sale Price: \$4,000,000.00 Comments: Four-tenant building. 100% leased. 27 parking stalls. New light rail station 4 blocks north. Seller needs to complete a 1031 tax deferred exchange in order to sell this property. Located just south of Northgate Shopping Center, minutes from I-5.

### Brian Bruininks, CCIM

D: (206) 336-5324 C: (206) 769-3633 bbruininks@andoverco.com

Total SF Available: 4,777 SF

Divisible To: -Rate: \$1.50 SF/Mo, NNN Comments: Medical office space. Space includes seven private exam rooms, two work areas, four private offices, server room, file room, break room, and reception area. Outside signage available. Immediate access to Hwy-167 and E Valley Hwy. 5 minutes away from Valley Medical Center.