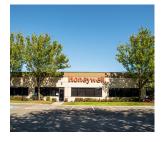

# Flex Exclusive Listings

October 2020

Virtual Tour

South Lind Square Bldg C - Stes 4150-4170

4150-4170 Lind Ave S Renton, WA 98057

Listing Type: Lease Available: Now Total SF Available: 36,182 SF

Office SF: -Divisible To: 3,638 SF Zoning: CO Clearance: 12.5' Dock Doors: -Grade Doors: Multiple Shell Rate: \$0.80 SF/Mo Office Rate: \$0.90 SF/Mo Est. NNN Rate: \$0.35 SF/Mo

> Comments: Large industrial flex/office space. Located next to IKEA. Walkable amenities include numerous restaurants, Starbucks, and hotels. Excellent parking ratio of 4.2/1,000 SF.