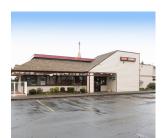

#### **High Exposure Stand Alone** with Drive-Thru

15326 SE 272nd St Kent, WA 98042

Listing Type: For Sale Available: Now

Total SF Available: 2,940 SF

Divisible: -

Price: \$1,200,000.00

Comments: Full equipment package

available. Fully operational drive-thru. Outdoor seating area. 44 parking stalls. Daily drive by

traffic count - 34,000 cars.

#### Shane Mahvi

D: (206) 336-5338 C: (858) 442-0441 smahvi@andoverco.com