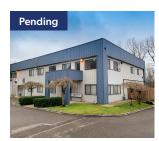

VM Bldg

11208 62<sup>nd</sup> Ave E Puyallup, WA 98373

Listing Type: Owner/User Sale

Available: Now

Total SF Available: 11,000 SF

Office SF: 8,000 SF

Divisible To: Zoning: CE
Clearance: 24'
Dock Doors: Grade Doors: 1

Sale Price: \$1,499,000.00

Comments: Flexible reconfiguration

opportunity! Space currently includes ± 2,200 SF of warehouse ± 800 SF of production and ± 8,000 SF of office. See marketing brochure for proposed reconfiguration.

Brian Bruininks, CCIM

D: (206) 336-5324 C: (206) 769-3633

bbruininks@andoverco.com

**Shane Mahvi** D: (206) 336-5338 C: (858) 442-0441

smahvi@andoverco.com