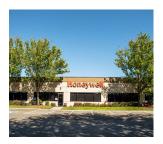

### **November 2020**

South Lind Square

Bldg C - Stes 4150-4170

4150-4170 Lind Ave S Renton, WA 98057

Listing Type: Lease Available: Now Total SF Available: 36,182 SF

Office SF: -

Divisible To: 3,638 SF Zoning: CO

Clearance: 12.5'

Grade Doors: Multiple

Shell Rate: \$0.80 SF/Mo Office Rate: \$0.90 SF/Mo Est. NNN Rate: \$0.35 SF/Mo

Comments: Large industrial flex/office space.

Located next to IKEA. Walkable amenities include numerous restaurants, Starbucks, and hotels. Excellent parking ratio of

4.2/1,000 SF.

Mike Hemphill

D: (206) 336-5325 C: (206) 550-4176

mhemphill@andoverco.com

Jim Bisset

D: (206) 336-5334 C: (206) 769-3633 jbisset@andoverco.com

Port 106

4774 Ohio Ave S Seattle, WA 98134