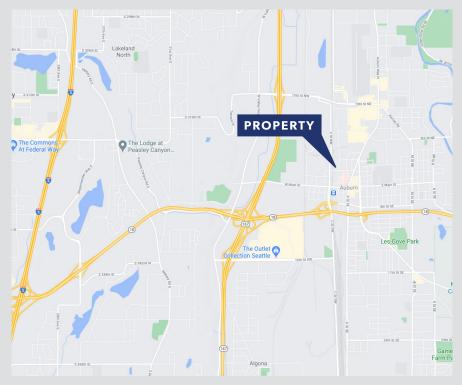

### **FEATURES**

- 19,280 total SF
- 1,920 SF of office space
- 3 dock high doors
- Open truck dock with ramp
- Excellent Auburn location
- Easy access to SR-167,
   SR-18, and I-5
- 6 month delivery