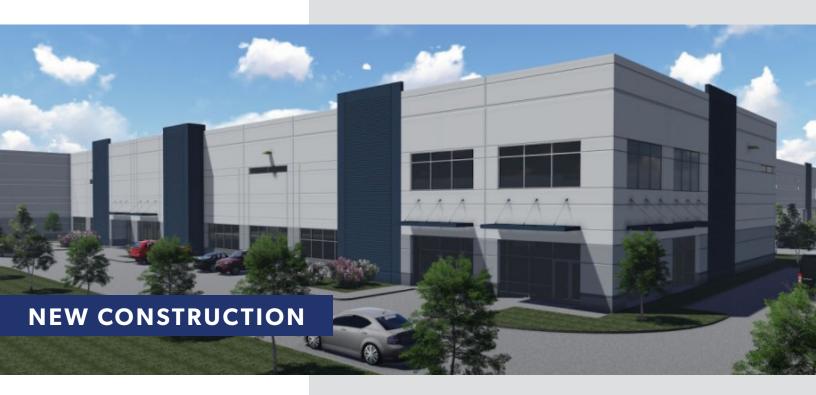

## FOR LEASE 19,280 SF

## **NORPLEX NORTH**

111 3<sup>RD</sup> ST NW | AUBURN, WA 98001