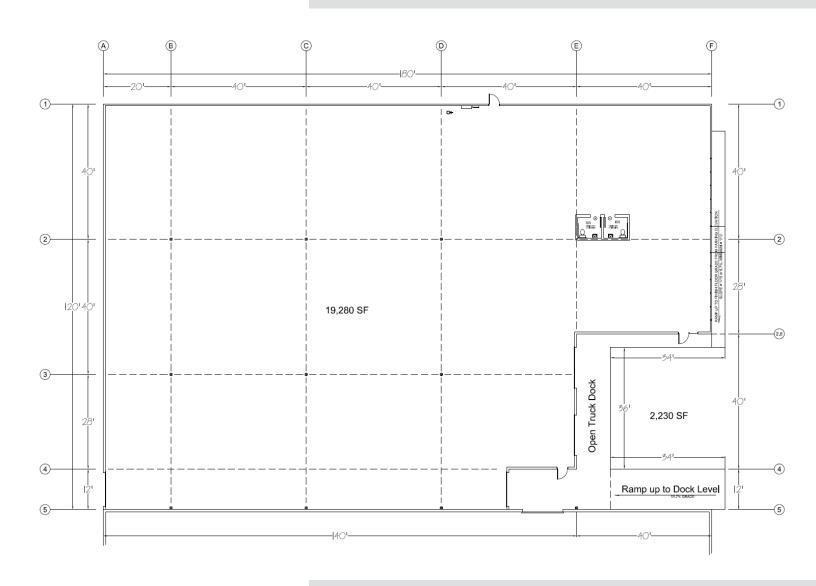

### **FEATURES**

- 19,280 total SF
- 1,920 SF of office space
- 3 dock high doors
- Open truck dock with ramp
- Excellent Auburn location
- Easy access to SR-167,
   SR-18, and I-5
- 6 month delivery