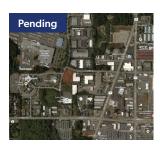

# **Fed Way Land**

S  $344^{\text{th}}$  St &  $9^{\text{th}}$  Ave S Federal Way, WA 98003

Listing Type: For Sale Available: Now Total AC Available: 4.39 AC

Zoning: CE PSF: \$18.00 Price: \$3,442,111.00 Comments: Current zoning (CE) allows for

a variety of uses including from flex, industrial, warehouse, business park, medical/office development across from St. Francis Hospital. Build-to-Suit for sale/lease or land sale. Two

tax lots.