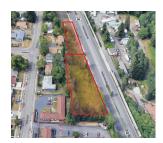

### Hwy-99 Opportunity Zone

13475-13545 Tukwila Intl Blvd Tukwila, WA 98168

Listing Type: For Sale Available: Now Total AC Available: 0.88 AC

Zoning: MUO PSF: \$25.64 Price: \$985,000.00

\$795,000.00

Comments: PRICE REDUCED! 38,418 SF

(0.88 AC, 2 parcels). 467' frontage along Tukwila Intl Blvd (Hwy-99). Excellent access to I-5, I-405, Hwy-518, Hwy-509, SeaTac Intl Airport, Boeing Field, and Southcenter Mall. Owner

will carry contract.