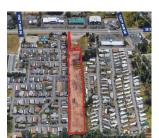

# **Kent Development Site**

15326 SE 272<sup>nd</sup> St Kent, WA 98042

Listing Type: For Sale Available: Now Total AC Available: 3.82 AC

Zoning: CC PSF: \$20.00

Price: \$3,330,000.00

Comments: Ready to build! Improvements

on the property include 3,500 SF industrial building (shop/office), a small house (cabin), and a single wide (residence). Zoned Community Commercial (CC)