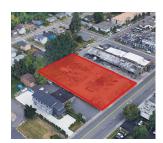

#### 760 Central Ave N

760 Central Ave N Kent, WA 98032

Listing Type: Lease Available: Now Total AC Available: 1.12 AC

Zoning: GCMU

Rate: \$11,000.00 Mo, NNN

Comments: Approximately 49,000 SF

available. Zoned GCMU, offering many different uses. Ability to have yard fully fenced and lit. Three (3) separate entrance gates. Central Kent location.