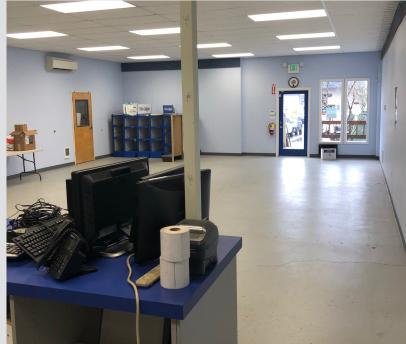

#### **FEATURES**

- 9,510 SF
- Approximately 1,500 SF of office
- Two (2) bathrooms
- Two (2) dock doors
- One (1) grade-level door
- 16' clear height
- Term ends 11/30/2021
- \$1.00 SF/Month, Gross

**EXCLUSIVELY OFFERED BY:** 