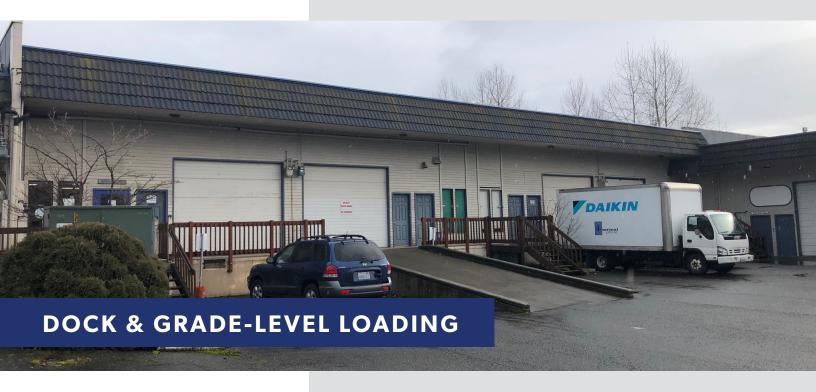

#### **FEATURES**

- 9,510 SF
- Approximately 1,500 SF of office
- Two (2) bathrooms
- Two (2) dock doors
- One (1) grade-level door
- 16' clear height
- Term ends 11/30/2021
- \$1.00 SF/Month, Gross

**EXCLUSIVELY OFFERED BY:** 