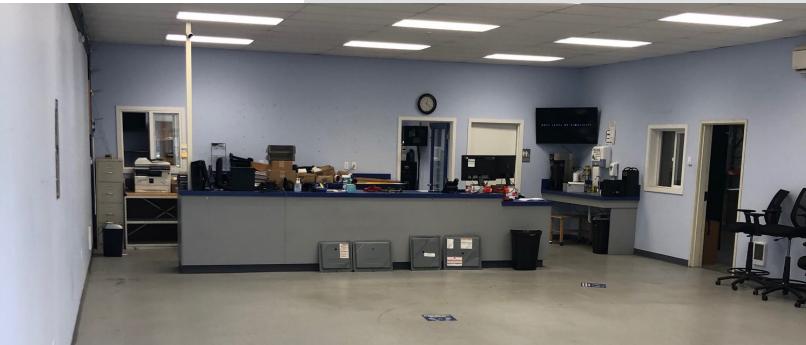

#### **FEATURES**

- 9,510 SF
- Approximately 1,500 SF of office
- Two (2) bathrooms
- Two (2) dock doors
- One (1) grade-level door
- 16' clear height
- Term ends 11/30/2021
- \$1.00 SF/Month, Gross

**EXCLUSIVELY OFFERED BY:** 