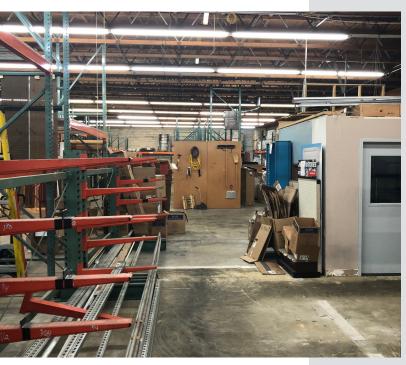

#### **FEATURES**

- 9,510 SF
- Approximately 1,500 SF of office
- Two (2) bathrooms
- Two (2) dock doors
- One (1) grade-level door
- 16' clear height
- Term ends 11/30/2021
- \$1.00 SF/Month, Gross

**EXCLUSIVELY OFFERED BY:** 