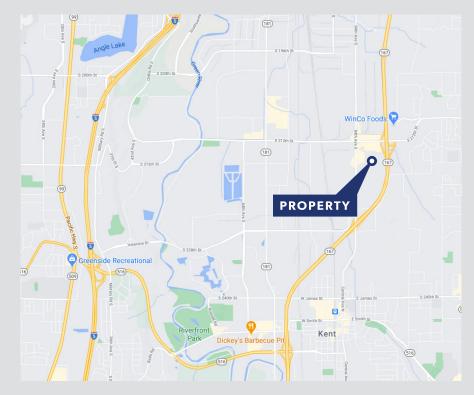

## 8605 S 218<sup>TH</sup> ST

KENT, WA 98031

## **FEATURES**

- 2,300 SF total 2 buildings
  - Building 1 1,500 SF total with approximately 900 SF of office, 600 SF storage/assembly space
  - Building 2 800 SF warehouse, 1 grade level door
- Small/fenced yard area
- Excellent Kent Valley location
- Easy access to SR-167
- Contact broker for rates