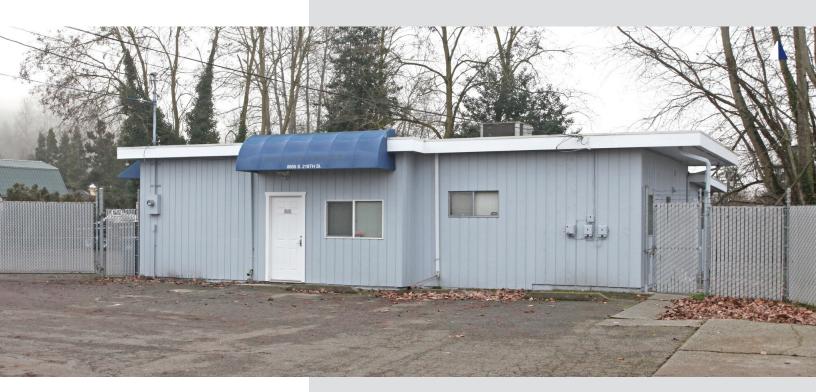

## FOR LEASE 2,300 SF

## 8605 S 218<sup>TH</sup> ST

KENT, WA 98031

## **FEATURES**

- 2,300 SF total 2 buildings
  - Building 1 1,500 SF total with approximately 900 SF of office, 600 SF storage/assembly space
  - Building 2 800 SF warehouse, 1 grade level door
- Small/fenced yard area
- Excellent Kent Valley location
- Easy access to SR-167
- Contact broker for rates