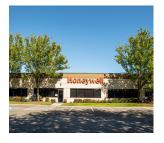

# Flex Exclusive Listings

January 2021

South Lind Square Bldg C - Stes 4150-4170

4150-4170 Lind Ave S Renton, WA 98057

Listing Type: Lease Available: Now Total SF Available: 36,182 SF

Office SF: TBD Divisible To: 3,638 SF Zoning: CO Clearance: 12.5' Dock Doors: -Grade Doors: Multiple Shell Rate: \$0.80 SF/Mo Office Rate: \$0.90 SF/Mo Est. NNN Rate: \$0.35 SF/Mo

> Comments: Large industrial flex/office space. Located next to IKEA. Walkable amenities include numerous restaurants, Starbucks, and hotels. Excellent parking ratio of 4.2/1,000 SF.