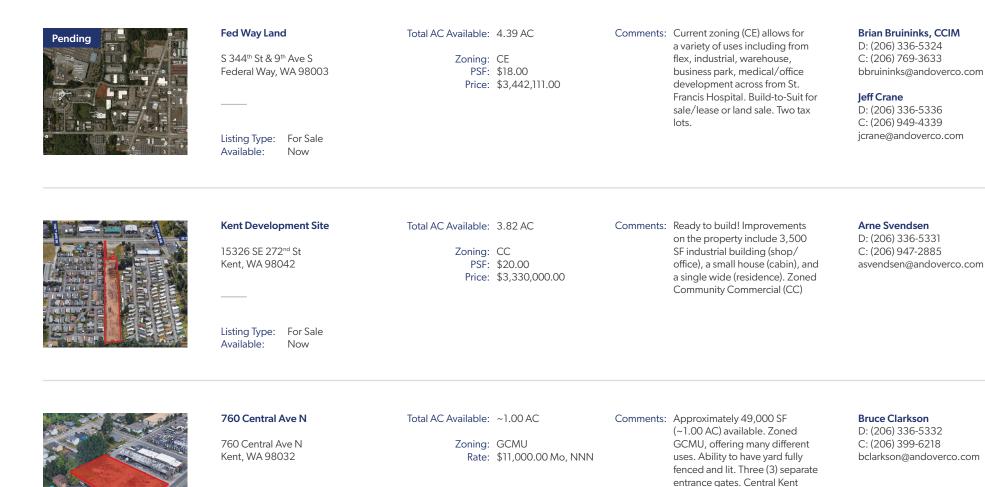

# Land Exclusive Listings

February 2021

| Hwy-99 Opportunity Zone |
|-------------------------|
|                         |

13475-13545 Tukwila Intl Blvd Tukwila, WA 98168

Listing Type: For Sale Available: Now Total AC Available: 0.88 AC

Zoning: MUO PSF: \$25.64 Price: <del>\$985,000.00</del> **\$795,000.00**  Comments: PRICE REDUCED! 38,418 SF (0.88 AC, 2 parcels). 467' frontage along Tukwila Intl Blvd (Hwy-99). Excellent access to I-5, I-405, Hwy-518, Hwy-509, SeaTac Intl Airport, Boeing Field, and Southcenter Mall. Owner will

carry contract.