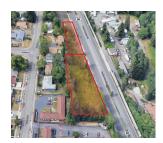

#### Hwy-99 Opportunity Zone

13475-13545 Tukwila Intl Blvd Tukwila, WA 98168

Listing Type: For Sale Available: Now

Total AC Available: 0.88 AC

Zoning: MUO PSF: \$25.64 Price: \$985,000.00 \$795,000.00 Comments: PRICE REDUCED! 38,418 SF (0.88

AC, 2 parcels). 467' frontage along Tukwila Intl Blvd (Hwy-99). Excellent access to I-5, I-405, Hwy-518, Hwy-509, SeaTac Intl Airport, Boeing Field, and Southcenter Mall. Owner will

carry contract.