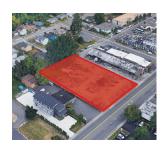

#### **Kent Development Site**

15326 SE 272<sup>nd</sup> St Kent, WA 98042

Listing Type: For Sale Available: Now Total AC Available: 3.82 AC

Zoning: CC PSF: \$20.00

Price: \$3,330,000.00

Comments: Ready to build! Improvements

on the property include 3,500 SF industrial building (shop/office), a small house (cabin), and a single wide (residence). Zoned Community Commercial (CC)