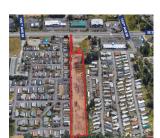

#### 760 Central Ave N

760 Central Ave N Kent, WA 98032

Listing Type: Lease Available: Now Total AC Available: ~1.00 AC

Zoning: GCMU

Rate: \$11,000.00 Mo, NNN

Comments: Approximately 42,500 SF

(~1.00 AC) available. Zoned GCMU, offering many different uses. Ability to have yard fully fenced and lit. Three (3) separate entrance gates. Central Kent

location.

**Bruce Clarkson** 

D: (206) 336-5332 C: (206) 399-6218

bclarkson@andoverco.com