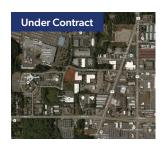

#### **Fed Way Land**

S 344th St & 9th Ave S Federal Way, WA 98003

Listing Type: For Sale
Available: Under Contract

Total AC Available: 4.39 AC

Zoning: CE PSF: \$18.00 Price: \$3,442,111.00 Comments: Current zoning (CE) allows for

a variety of uses including from flex, industrial, warehouse, business park, medical/office development across from St. Francis Hospital. Build-to-Suit for sale/lease or land sale. Two tax

lots.