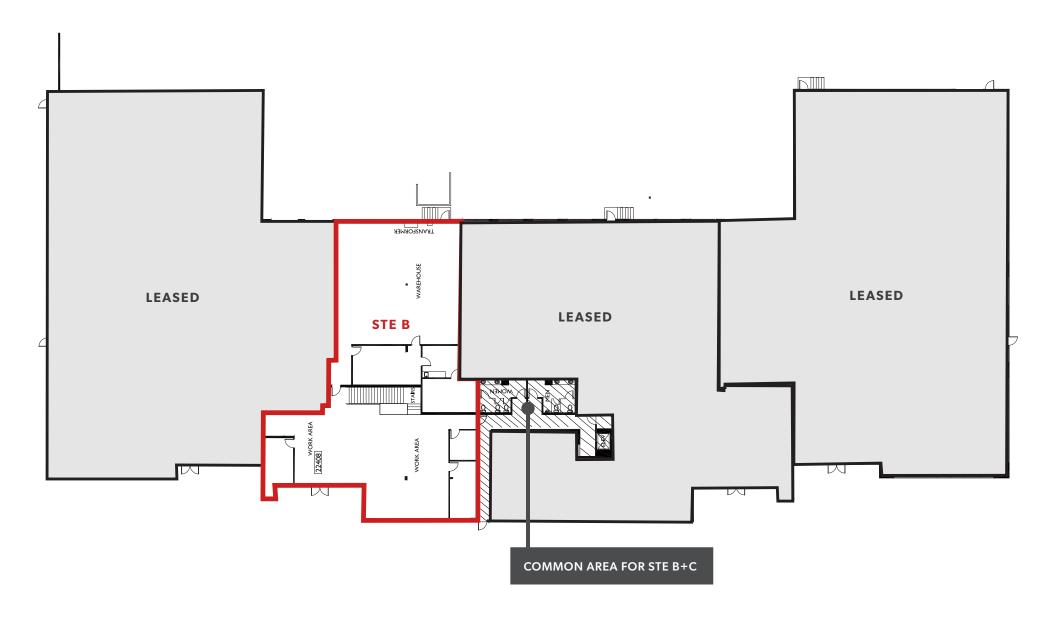

## FLOOR PLAN - 1<sup>ST</sup> FLOOR

#### **ALL SPACES AVAILABLE NOW**

| SUITE(S)       | SF AVAILABLE<br>WAREHOUSE<br>OFFICE                                                                                | DATE<br>AVAILABLE | LOADING<br>CEILING HEIGHT | ASKING RATE<br>(+ NNN'S)                 | ADDITIONAL INFO                                                                                                                                                                                                                 |
|----------------|--------------------------------------------------------------------------------------------------------------------|-------------------|---------------------------|------------------------------------------|---------------------------------------------------------------------------------------------------------------------------------------------------------------------------------------------------------------------------------|
| Suite <b>B</b> | 11,154 SF<br>8,230 SF office<br>on two (2) floors*<br>(2,746 SF 1st floor<br>office, 4,806 SF<br>2nd floor office) | Available Now     | 2 DH<br>22' CH            | \$0.80 shell/\$0.95<br>add-on for office | Middle suite with two (2) story office. Climate controlled warehouse/assembly/production/R&D space. Elevator in place. Ramp door is possible. *Includes portion of common area restroom, elevator and hallways for both floors. |
| Suite <b>C</b> | 12,395 SF<br>6,462 SF office<br>on two (2) floors*<br>(3,895 SF 1st floor<br>office, 2,567 SF<br>2nd floor office) | Leased            | 4 DH<br>22' CH            |                                          | Middle suite with two (2) story office. Climate controlled warehouse/assembly/ production/R&D space. Elevator in place. *Includes portion of common area restroom, elevator and hallways for both floors.                       |