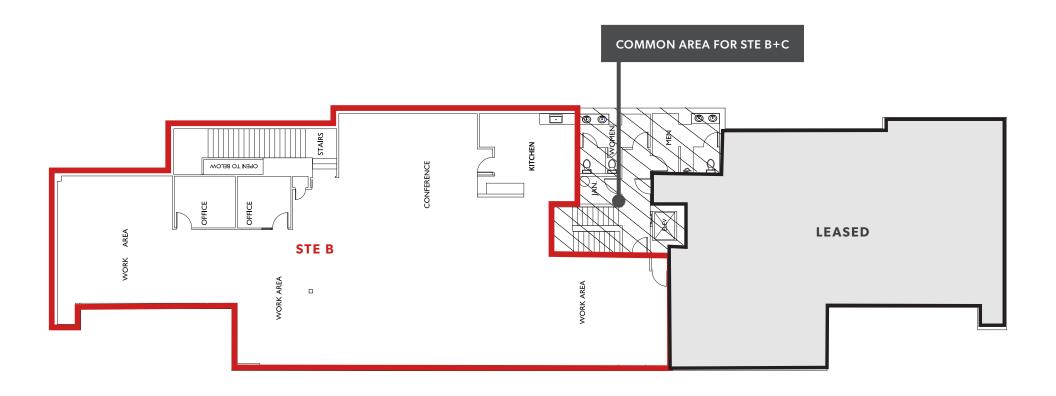

# FLOOR PLAN - 2<sup>ND</sup> FLOOR (OFFICE AREA)

#### **ALL SPACES AVAILABLE NOW**

| SUITE(S)       | SF AVAILABLE<br>WAREHOUSE<br>OFFICE                                                                                | DATE<br>AVAILABLE | LOADING<br>CEILING HEIGHT | ASKING RATE<br>(+ NNN'S)                 | ADDITIONAL INFO                                                                                                                                                                                                                 |
|----------------|--------------------------------------------------------------------------------------------------------------------|-------------------|---------------------------|------------------------------------------|---------------------------------------------------------------------------------------------------------------------------------------------------------------------------------------------------------------------------------|
| Suite <b>B</b> | 11,154 SF<br>8,230 SF office<br>on two (2) floors*<br>(2,746 SF 1st floor<br>office, 4,806 SF<br>2nd floor office) | Available Now     | 2 DH<br>22' CH            | \$0.80 shell/\$0.95<br>add-on for office | Middle suite with two (2) story office. Climate controlled warehouse/assembly/production/R&D space. Elevator in place. Ramp door is possible. *Includes portion of common area restroom, elevator and hallways for both floors. |
| Suite <b>C</b> | 12,395 SF<br>6,462 SF office<br>on two (2) floors*<br>(3,895 SF 1st floor<br>office, 2,567 SF<br>2nd floor office) | Leased            | 4 DH<br>22' CH            |                                          | Middle suite with two (2) story office. Climate controlled warehouse/assembly/ production/R&D space. Elevator in place. *Includes portion of common area restroom, elevator and hallways for both floors.                       |