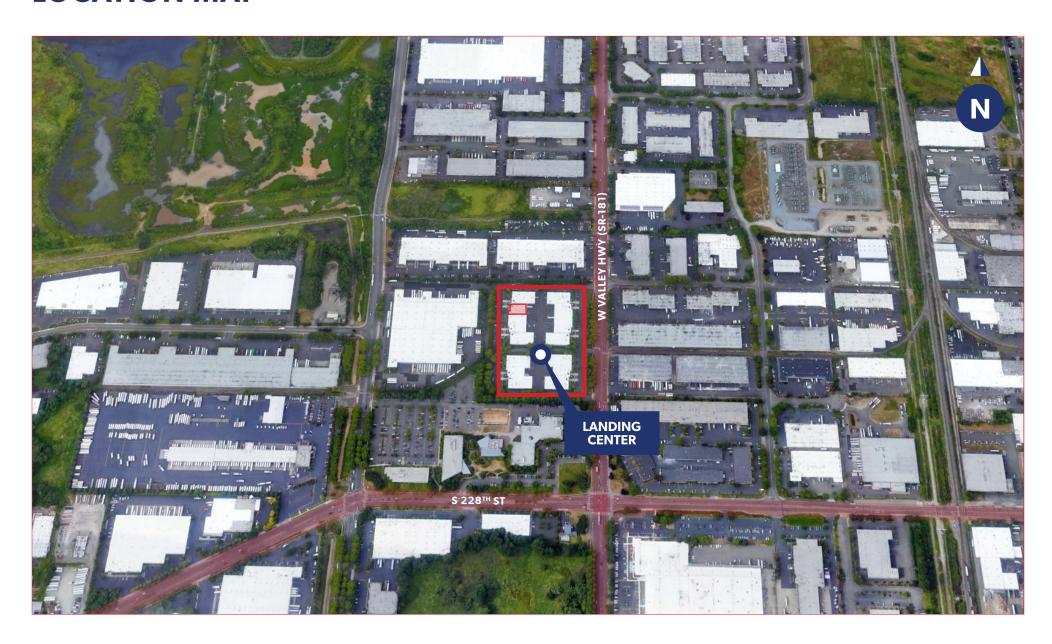

Middle suite with two (2) story office. Climate controlled warehouse/assembly/production/R&D space. Elevator in place. Ramp door is possible. *Includes portion of common area restroom, elevator and hallways for both floors. |
| Suite <b>C</b> | 12,395 SF<br>6,462 SF office<br>on two (2) floors*<br>(3,895 SF 1st floor<br>office, 2,567 SF<br>2nd floor office) | Leased            | 4 DH<br>22' CH            |                                          | Middle suite with two (2) story office. Climate controlled warehouse/assembly/ production/R&D space. Elevator in place. *Includes portion of common area restroom, elevator and hallways for both floors.                       |



## FLOOR PLAN - 1<sup>ST</sup> FLOOR





# FLOOR PLAN - 2<sup>ND</sup> FLOOR (OFFICE AREA)





## **LOCATION MAP**



#### **BRIAN BRUININKS, CCIM**

(206) 856-6249 bbruininks@andoverco.com

#### **SHANE MAHVI**

(858) 442-0441 smahvi@andoverco.com