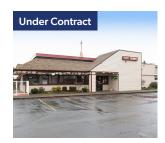

## **March 2021**

High Exposure Stand Alone with Drive-Thru

15326 SE 272<sup>nd</sup> St Kent, WA 98042

Listing Type: For Sale
Available: Under Contract

Total SF Available: 2.940 SF

Divisible: -

Price: \$1,200,000.00

Comments: Full equipment package available.

Fully operational drive-thru. Outdoor seating area. 44 parking stalls. Daily drive by traffic count -

34,000 cars.

Shane Mahvi

D: (206) 336-5338 C: (858) 442-0441 smahvi@andoverco.com