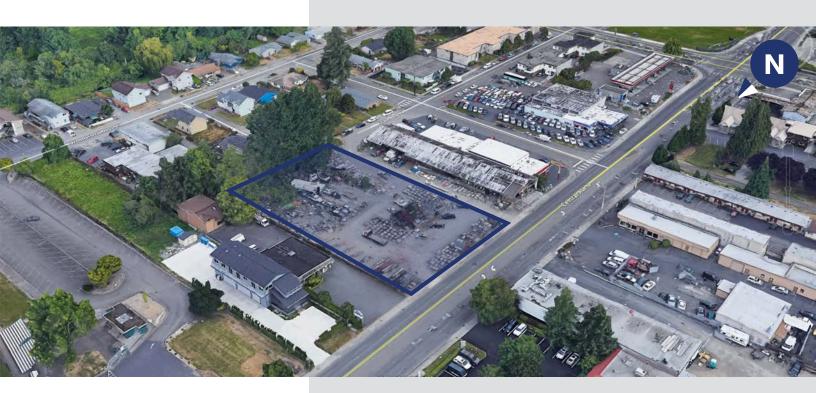

# FOR LEASE 42,500 SF

## **FENCED & GRAVELED YARD**

760 CENTRAL AVE N | KENT, WA

### **FEATURES**

- Approximately 42,500 SF available
- Zoned GCMU, offering many different uses
- Ability to have yard fully fenced and lit
- Three (3) separate entrance gates
- Central Kent location
- \$10,500 per month, NNN