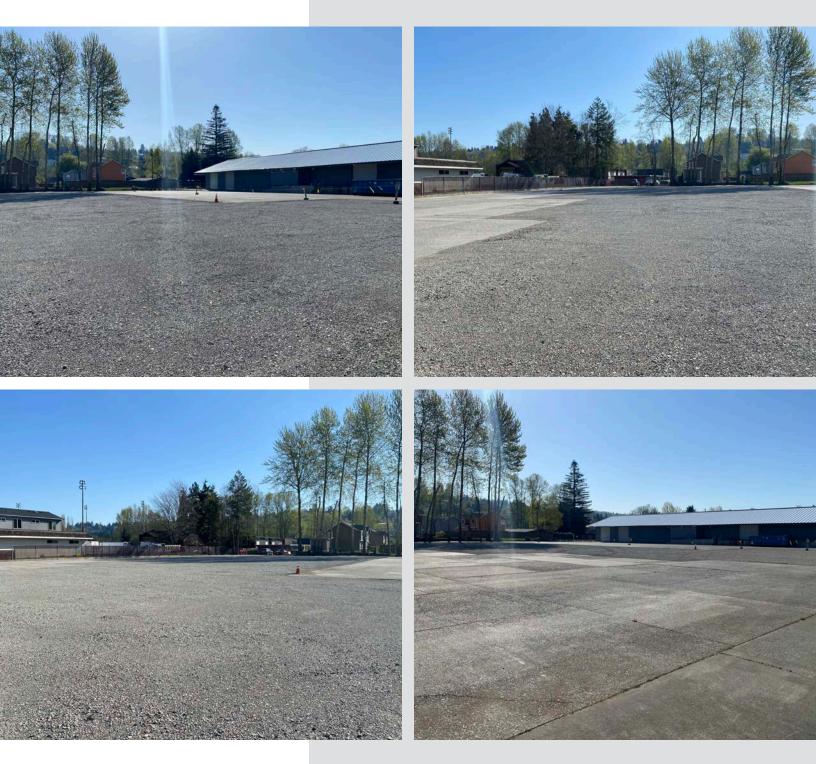

### **FEATURES**

- Approximately 42,500 SF available
- Zoned GCMU, offering many different uses
- Ability to have yard fully fenced and lit
- Three (3) separate entrance gates
- Central Kent location
- \$10,500 per month, NNN