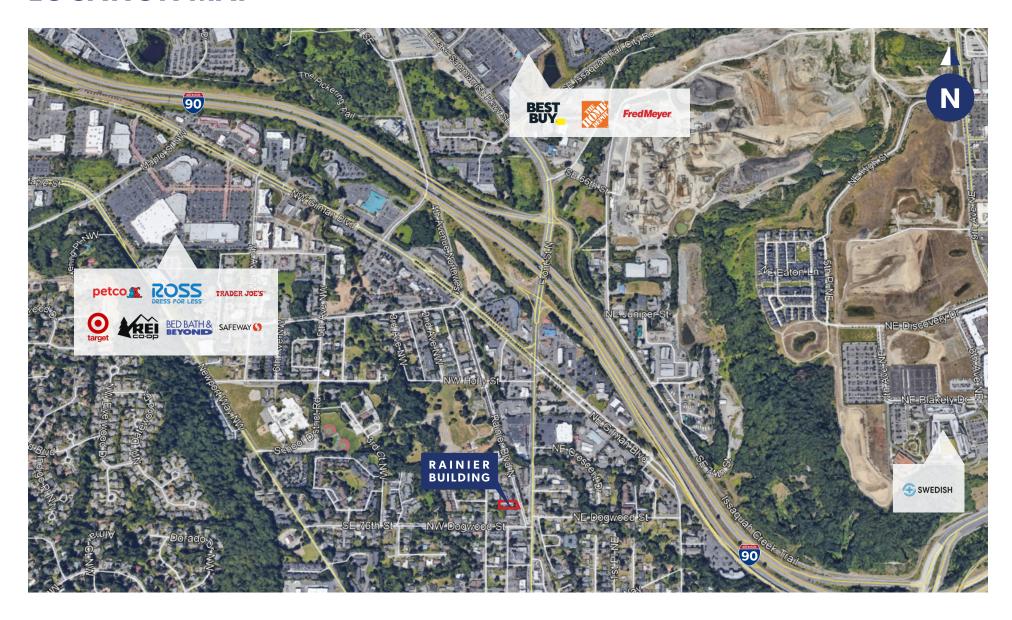

Approximately 183 SF Available

#### **FEATURES**

Additional storage space available at the building

Short walk to many great restaurants and retail amenities

Private and street parking

Flexible lease terms

Quick access to I-90

Issaquah is home to hiking trails, farmer's markets, seasonal events, and a salmon hatchery



# **SECOND LEVEL FLOOR PLAN**

| SUITE | AVAILABLE SF   | RENT               | NOTES                                                                |
|-------|----------------|--------------------|----------------------------------------------------------------------|
| 250   | Approx. 183 SF | \$750/Month, Gross | Rare executive office space. Small reception area.<br>Available now. |



## **JAKE MONROE**

(206) 579-4074 jmonroe@andoverco.com



# **LOCATION MAP**



#### **JAKE MONROE**

(206) 579-4074 jmonroe@andoverco.com