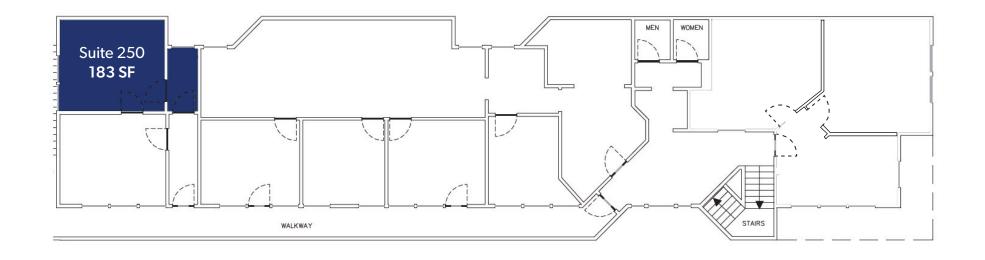

# **SECOND LEVEL FLOOR PLAN**

| SUITE | AVAILABLE SF   | RENT               | NOTES                                                                |
|-------|----------------|--------------------|----------------------------------------------------------------------|
| 250   | Approx. 183 SF | \$750/Month, Gross | Rare executive office space. Small reception area.<br>Available now. |