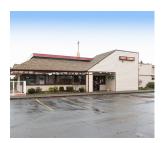

## **April 2021**

High Exposure Stand Alone with Drive-Thru

10105 S Tacoma Way Lakewood, WA 98499

Listing Type: For Sale Available: Now Total SF Available: 2.940 SF

Divisible: -

Price: \$1,200,000.00

Comments: Full equipment package available.

Fully operational drive-thru. Outdoor seating area. 44 parking

stalls. Daily drive by traffic count -

34,000 cars.

Shane Mahvi

D: (206) 336-5338 C: (858) 442-0441 smahvi@andoverco.com

Jake Monroe

D: (206) 357-5482 C: (206) 579-4074 jmonroe@andoverco.com