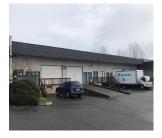

#### Arne Svendsen

D: (206) 336-5331 C: (206) 947-2885 asvendsen@andoverco.com

8605 S 218<sup>th</sup> St

8605 S 218<sup>th</sup> St Kent, WA 98031

Listing Type: Lease Available: Now Total SF Available: 2,300 SF

Office SF: 900 SF Divisible To: -Zoning: CM-1 Clearance: 16' Dock Doors: -Grade Doors: 1 Shell Rate: -Office Rate: -Est. NNN Rate: -

> Comments: Bldg 1 - 1,500 SF total with approx. 900 SF of office and 600 SF storage/assembly space. Bldg 2 - 800 SF warehouse. Contact broker for rates. Total land area approx. 13,168 SF.