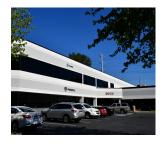

Federal Way Corporate Center Suite 116

34210 9<sup>th</sup> Ave S Federal Way, WA 98003

Listing Type: Lease Available: Now Total SF Available: 8,224 SF

Office SF: 1,873 SF Divisible To: -Zoning: CE Clearance: 24' Dock Doors: 1 Grade Doors: 2 Shell Rate: \$0.80 SF/Mo Office Rate: \$1.00 SF, NNN Est. NNN Rate: -

> Comments: Endcap space - high corporate image! Excellent access to SR-99, SR-161, SR-18, and I-5. Contact brokers for NNN rates.