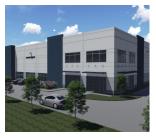

### Connell Bldg

24602 Pacific Hwy S Kent, WA 98032

Listing Type: Investment Sale Available: Now Total SF Available: 60,140 SF

Office SF: -Divisible To: -Zoning: CM2 Clearance: 14'-22' Dock Doors: 5 Grade Doors: 3

### Sale Price: \$8,000,000.00 \$7,679,672.00

Comments: 100% leased. Heavy power; sprinklered; paved/fenced yard; multi-tenant facility; and easy access to highways/freeways. Price recently reduced.