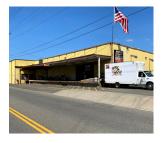

#### **KFG Motorsports Bldg**

232 C St NW Auburn, WA 98001

Sale Listing Type: Available: Now

#### Total SF Available: 13,556 SF

Office SF: 2,500 SF Divisible To: -Zoning: M1 Clearance: 17' Dock Doors: 1 Grade Doors: 1

Sale Price: \$1,900,000.00

Comments: Situated on 33,001 SF of land (2 parcels). New zoning - M1 (light industrial). Covered exterior loading dock/platform. Abundant parking. 3-phase power. Building is currently leased. Contact brokers for further information.