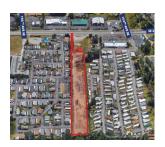

#### **Kent Development Site**

15326 SE 272<sup>nd</sup> St Kent, WA 98042

Listing Type: Sale Available: Now Total AC Available: 3.82 AC

Zoning: CC PSF: \$20.00 Price: \$3.330.000.00 Comments: Ready to build! Improvements

on the property include 3,500 SF industrial building (shop/office), a small house (cabin), and a single wide (residence). Zoned Community Commercial (CC)

Arne Svendsen

D: (206) 336-5331 C: (206) 947-2885