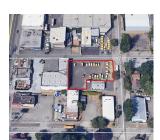

#### 5601 2<sup>nd</sup> Ave S

5601 2<sup>nd</sup> Ave S Seattle, WA 98108

Listing Type: Lease Available: Now Total AC Available: 0.38 AC

Zoning: IG2

Rate: \$5,900.00 Mo, Gross

Comments: Fully fenced, graveled lot in the

heart of the Georgetown area. Three (3) separate access gates. D: (206) 336-5332 C: (206) 399-6218 bclarkson@andoverco.com

**Bruce Clarkson** 