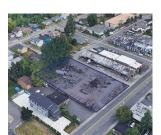

#### 760 Central Ave N

760 Central Ave N Kent, WA 98032

Listing Type: Lease Available: Now Total SF Available: 42,500 SF

Zoning: GCMU

Rate: \$11,000.00 Mo, NNN

Comments: Approximately 1.00 AC available.

Zoned GCMU, offering many different uses. Ability to have yard fully fenced and lit. Three (3) separate entrance gates. Central

Kent location

**Bruce Clarkson** 

D: (206) 336-5332 C: (206) 399-6218 bclarkson@andoverco.com