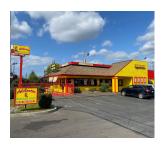

## Retail Exclusive Listings May 2021

High Exposure Stand Alone with Drive-Thru

10105 S Tacoma Way Lakewood, WA 98499

Listing Type: Investment Sale

Available: Now

Total SF Available: 2,940 SF

Divisible: -

Price: \$1,499,999.00

Comments: Full equipment package available.

Fully operational drive-thru. Outdoor seating area. 44 parking stalls. Daily drive by traffic count -

34,000 cars.

Shane Mahvi

D: (206) 336-5338 C: (858) 442-0441 smahvi@andoverco.com