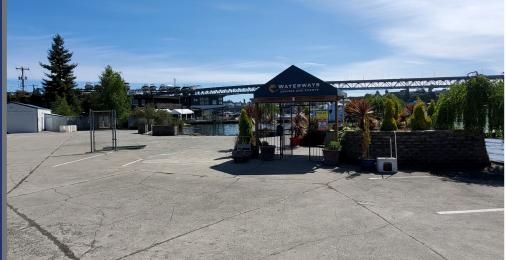

## North Lake Union Marina Property For Lease

Property includes:

- **25,000 SF** secure parking lot with 30+ spaces
- 1,900 SF office with commercial kitchen
- 1,000 SF workshop/barn
- Approximately 230 SF lineal feet of dock space (moorage for multiple large vessels, up to 100 feet)