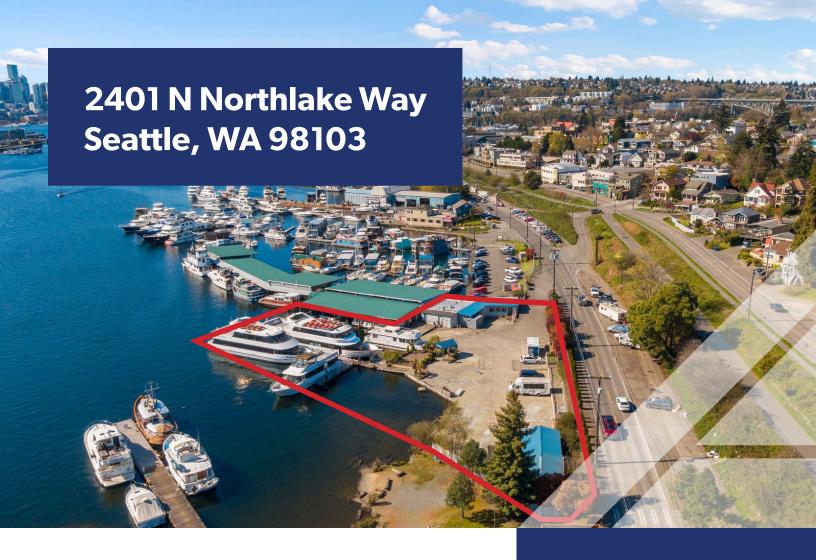

## North Lake Union Marina Property For Lease

Property includes:

- **25,000 SF** secure parking lot with 30+ spaces
- 1,900 SF office with commercial kitchen
- 1,000 SF workshop/barn
- Approximately 230 SF lineal feet of dock space (moorage for multiple large vessels, up to 100 feet)

Zoned IB U/45

Close proximity to I-5 and SR-99

Contact brokers for lease rates and more info

The information contained herein has been obtained from reliable sources, but is not guaranteed. A prospective buyer/tenant should verify each item relating to this property and all information contained herein.