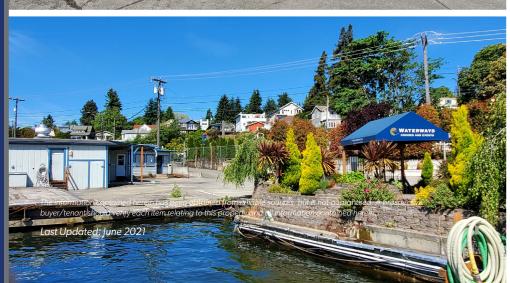

## North Lake Union Marina Property For Lease

Property includes:

- **25,000 SF** secure parking lot with 30+ spaces
- 1,900 SF office with commercial kitchen
- 1,000 SF workshop/barn
- Approximately 230 SF lineal feet of dock space (moorage for multiple large vessels, up to 100 feet)

Zoned IB U/45

Close proximity to I-5 and SR-99

Contact brokers for lease rates and more info

The information contained herein has been obtained from reliable sources, but is not guaranteed. A prospective buyer/tenant should verify each item relating to this property and all information contained herein.

Last Updated: June 2021