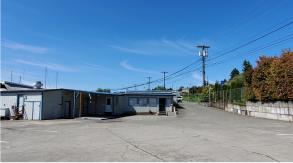

## North Lake Union Marina Property For Lease

Property includes:

- **25,000 SF** secure parking lot with 30+ spaces
- 1,900 SF office with commercial kitchen
- 1,000 SF workshop/barn
- Approximately 230 SF lineal feet of dock space (moorage for multiple large vessels, up to 100 feet)