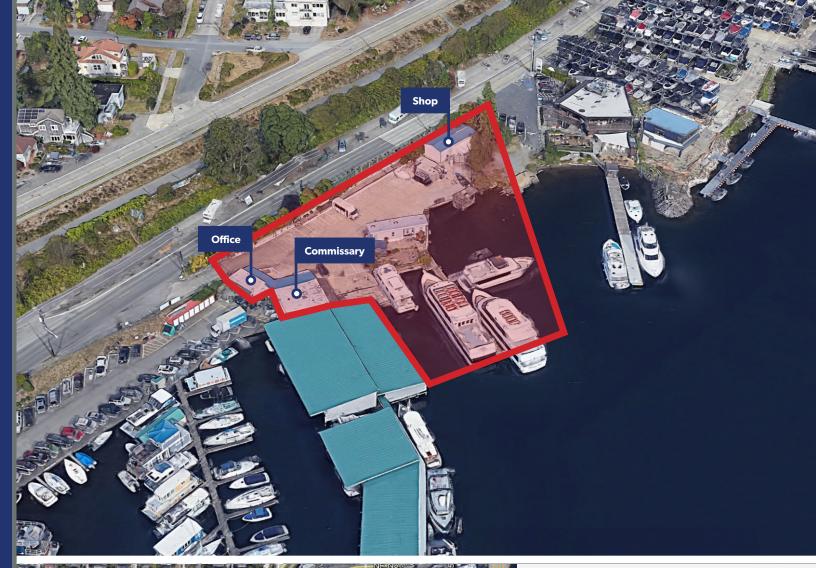

## North Lake Union Marina Property For Lease

Property includes:

- **25,000 SF** secure parking lot with 30+ spaces
- 1,900 SF office with commercial kitchen
- 1,000 SF workshop/barn
- Approximately 230 SF lineal feet of dock space (moorage for multiple large vessels, up to 100 feet)

Zoned IB U/45

Close proximity to I-5 and SR-99

Contact brokers for lease rates and more info

The information contained herein has been obtained from reliable sources, but is not guaranteed. A prospective buyer/tenant should verify each item relating to this property and all information contained herein.