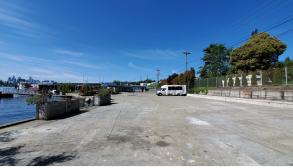

## North Lake Union Marina Property For Lease

Property includes:

- **25,000 SF** secure parking lot with 30+ spaces
- 1,900 SF office with commercial kitchen
- 1,000 SF workshop/barn
- Approximately 230 SF lineal feet of dock space (moorage for multiple large vessels, up to 100 feet)