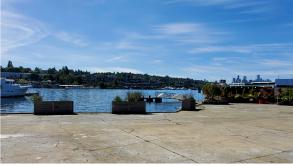

## North Lake Union Marina Property For Lease

Property includes:

- **25,000 SF** secure parking lot with 30+ spaces
- 1,900 SF office with commercial kitchen
- 1,000 SF workshop/barn
- Approximately 230 SF lineal feet of dock space (moorage for multiple large vessels, up to 100 feet)