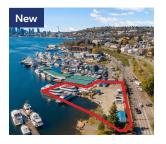

# North Lake Union Marina Property

2401 N Northlake Way Seattle, WA 98103

Listing Type: Lease Available: Now Total SF Available: See Comments

Divisible: See Comments Price: - Comments: 25,000 SF secure parking lot, 1,900 SF office with commercial kitchen, 1,000 SF workshop/barn, 230 lineal feet of dock space. Contact brokers for divisibility options and rates.