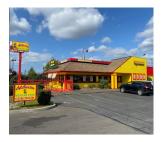

# Arne Svendsen

D: (206) 336-5331 C: (206) 947-2885 asvendsen@andoverco.com

High Exposure Stand Alone with Drive-Thru

10105 S Tacoma Way Lakewood, WA 98499

Listing Type: Investment Sale Available: Now Total SF Available: 2,940 SF

Divisible: -Price: \$1,499,999.00 Comments: Full equipment package available. Fully operational drive-thru. Outdoor seating area. 44 parking stalls. Daily drive by traffic count -34,000 cars.