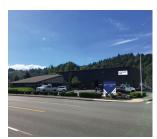

# West Valley Highway Office

Bldg 1

2141 W Valley Hwy Auburn, WA 98001

Listing Type: Lease Available: Now

Total SF Available: 3.020 SF

Divisible To: -

Rate: \$1.25 SF/Mo, NNN

Comments: 3,020 SF of office; well-

appointed layout includes reception, private offices, open area, conference room. and restrooms: and a covered walkway between buildings. Can be leased with Bldg B for a total of 19.492 SF. Contact brokers for