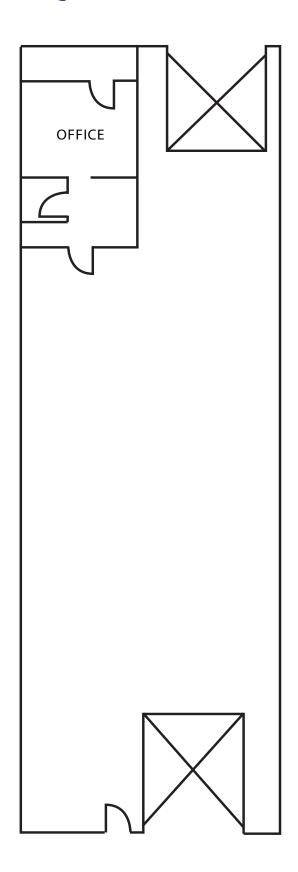

## 1320 26th St NW, Bay 10 Auburn, WA 98001

3,000 SF available including 500 SF of office

Grade-level loading; 18' CH

Drive-thru;  $12' \times 12'$  door and  $12' \times 14'$  door

\$0.85 SF/month, NNN

The information contained herein has been obtained from reliable sources, but is not guaranteed. A prospective buyer/tenant should verify each item relating to this property and all information contained herein.

## **Bay 10**

Bay: 10 1320 26<sup>TH</sup> ST NW AUBURN, WA 98001

Total SF: 3,000 SF

Rate: \$0.85 SF/MONTH, NNN