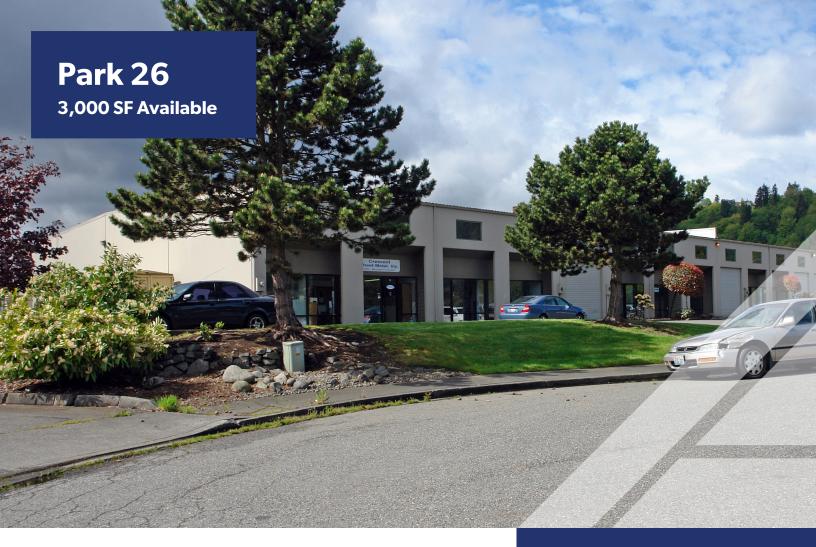

## 1320 26th St NW, Bay 10 Auburn, WA 98001

3,000 SF available including 500 SF of office

Grade-level loading; 18' CH

Drive-thru;  $12' \times 12'$  door and  $12' \times 14'$  door

\$0.85 SF/month, NNN

The information contained herein has been obtained from reliable sources, but is not guaranteed. A prospective buyer/tenant should verify each item relating to this property and all information contained herein.

## **Bay 10**

Bay: 10 1320 26<sup>TH</sup> ST NW AUBURN, WA 98001

Total SF: 3,000 SF

Rate: \$0.85 SF/MONTH, NNN