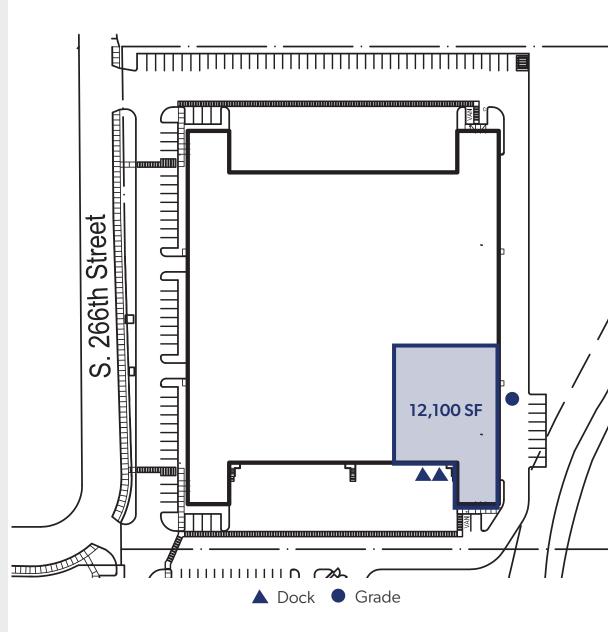

### HIGHLIGHTS

Approximately 12,100 SF total

Approximately 1,599 SF of office space

2 dock doors

1 grade level door

24' clear height

Functional smaller dock/grade space located off Central Ave in Kent

End cap space

Available January 1<sup>st</sup>, 2022

**SITE PLAN** 

The information contained herein has been obtained from reliable sources, but is not guaranteed. A prospective buyer/tenant should verify each item relating to this property and all information contained herein.