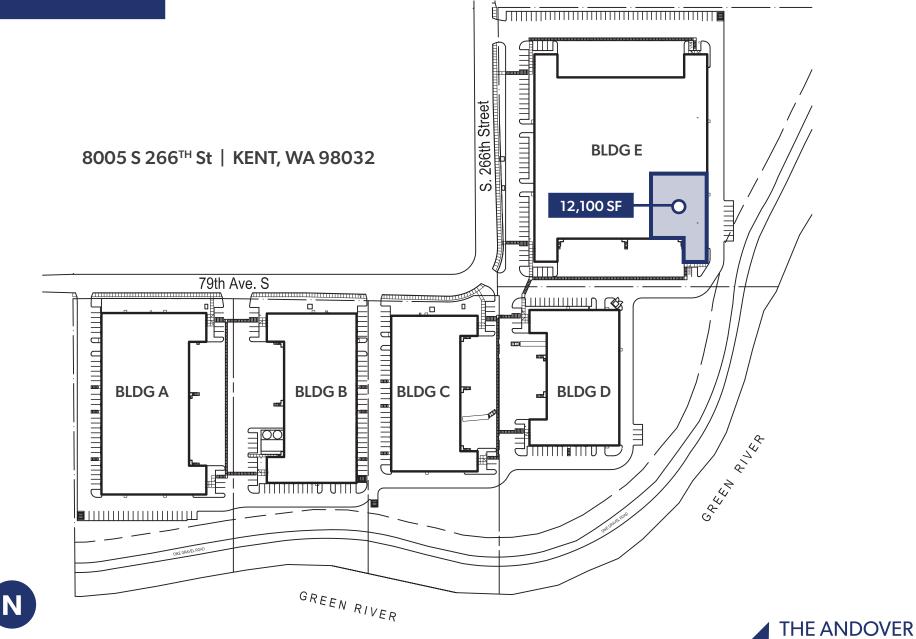

## 12,100 SF FOR LEASE

8005 S 266<sup>TH</sup> St | KENT, WA 98032

### HIGHLIGHTS

Approximately 12,100 SF total

Approximately 1,599 SF of office space

2 dock doors

1 grade level door

24' clear height

Functional smaller dock/grade space located off Central Ave in Kent

End cap space