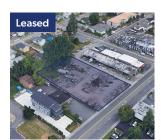

#### 760 Central Ave N

760 Central Ave N Kent, WA 98032

Listing Type: Lo

Listing Type: Lease Available: Now Total SF Available: 42,500 SF

Zoning: GCMU

Rate: \$11,000.00 Mo, NNN

Comments: Approximately 1.00 AC available.

Zoned GCMU, offering many different uses. Ability to have yard fully fenced and lit. Three (3) separate entrance gates. Central

Kent location.