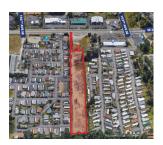

#### **Kent Development Site**

15326 SE 272<sup>nd</sup> St Kent, WA 98042

Listing Type: Sale Available: Now Total AC Available: 3.82 AC

Zoning: CC PSF: \$20.00 Price: \$3.330.000.00 Comments: Ready to build! Improvements

on the property include 3,500 SF industrial building (shop/office), a small house (cabin), and a single wide (residence). Zoned Community Commercial (CC)

Arne Svendsen

D: (206) 336-5331 C: (206) 947-2885