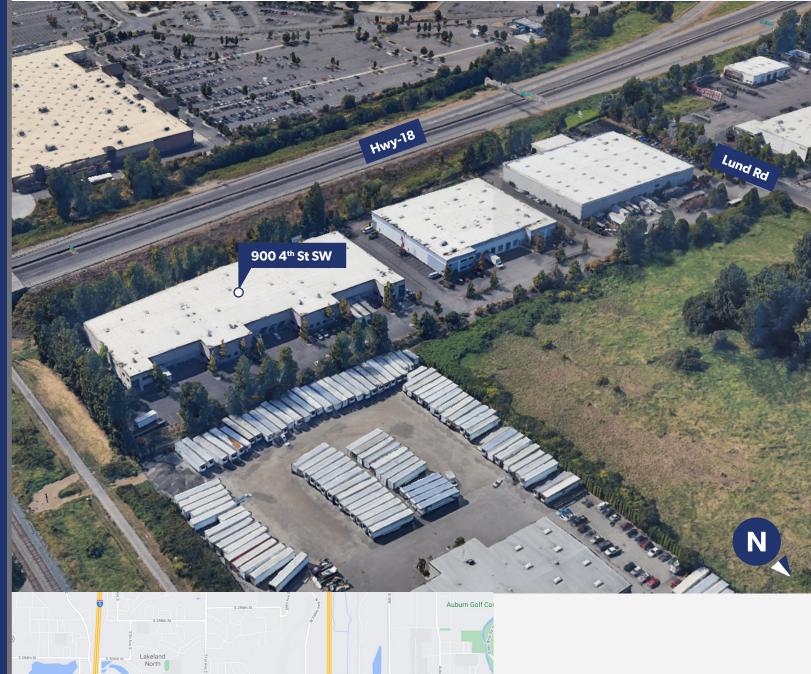

### 902 4th St SW, Ste B, C & D Auburn, WA 98001

32,749 SF total; approximately 3,268 SF of office

Divisible to 10,350 SF

Easy access to Hwy-167 and Hwy-18

Excellent exposure to Hwy-18

Excellent truck maneuvering