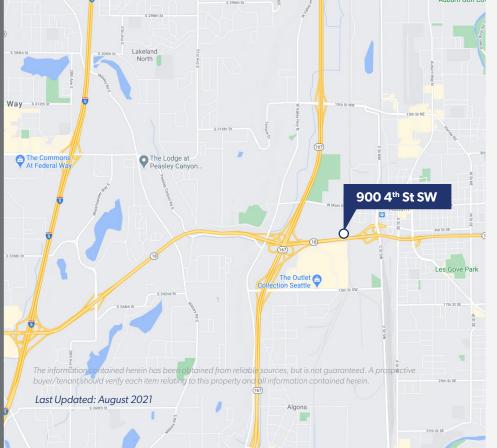

### 902 4th St SW, Ste B, C & D Auburn, WA 98001

32,749 SF total; approximately 3,268 SF of office

Divisible to 10,350 SF

Easy access to Hwy-167 and Hwy-18

Excellent exposure to Hwy-18

Excellent truck maneuvering