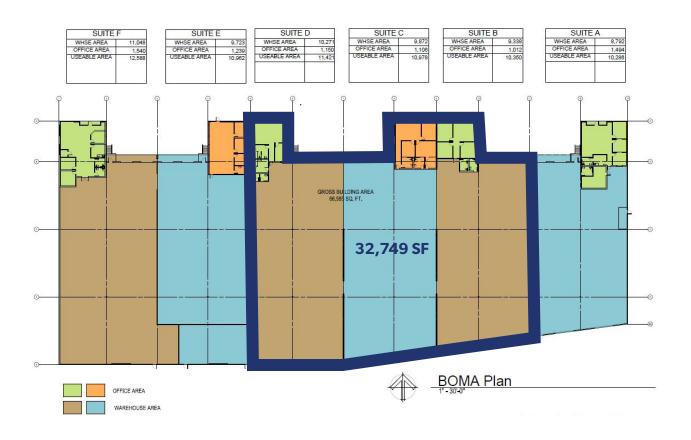

### 902 4th St SW, Ste B, C & D Auburn, WA 98001

32,749 SF total; approximately 3,268 SF of office

Divisible to 10,350 SF

Easy access to Hwy-167 and Hwy-18

Excellent exposure to Hwy-18

Excellent truck maneuvering

# Suites B, C & D

DIVISIBLE DOWN TO 10,350 SF WITH 3,268 SF OF OFFICE