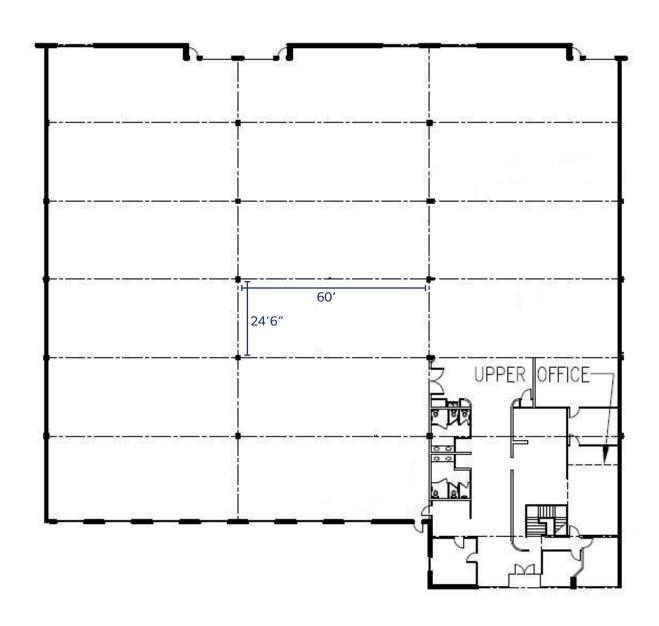

## **FEATURES**

- 28,700 SF available
- Approximately 3,500 SF of office space
- 24' clear heigh warehouse ceiling
- 6 dock doors and 3 grade-level doors
- Prime location on W Valley
   Hwy with convenient access
   to Hwy-167 and the I-405/I-5
   interchange
- Zoned C/Li for numerous business uses
- Available May 1, 2021
- Call for rates