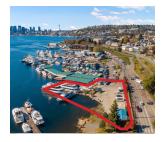

# North Lake Union Marina Property

2401 N Northlake Way Seattle, WA 98103

Listing Type: Lease Available: Now Total SF Available: See Comments

Office SF: -Divisible To: See Comments Zoning: IB U/45 Clearance: -Dock Doors: -Grade Doors: - Shell Rate: -Office Rate: -Est. NNN Rate: -

> Comments: 25,000 SF secure parking lot, 1,900 SF office with commercial kitchen, 1,000 SF workshop/barn, 230 lineal feet of dock space. Contact brokers for divisibility options and rates.