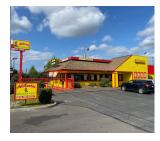

# Jeff Crane

D: (206) 336-5336 C: (206) 949-4339 jcrane@andoverco.com

High Exposure Stand Alone with Drive-Thru

10105 S Tacoma Way Lakewood, WA 98499

Listing Type: Investment Sale Available: Now Total SF Available: 2,940 SF

Divisible: -Price: \$1,499,999.00 Comments: Full equipment package available. Fully operational drive-thru. Outdoor seating area. 44 parking stalls. Daily drive by traffic count -34,000 cars. Shane Mahvi D: (206) 336-5338