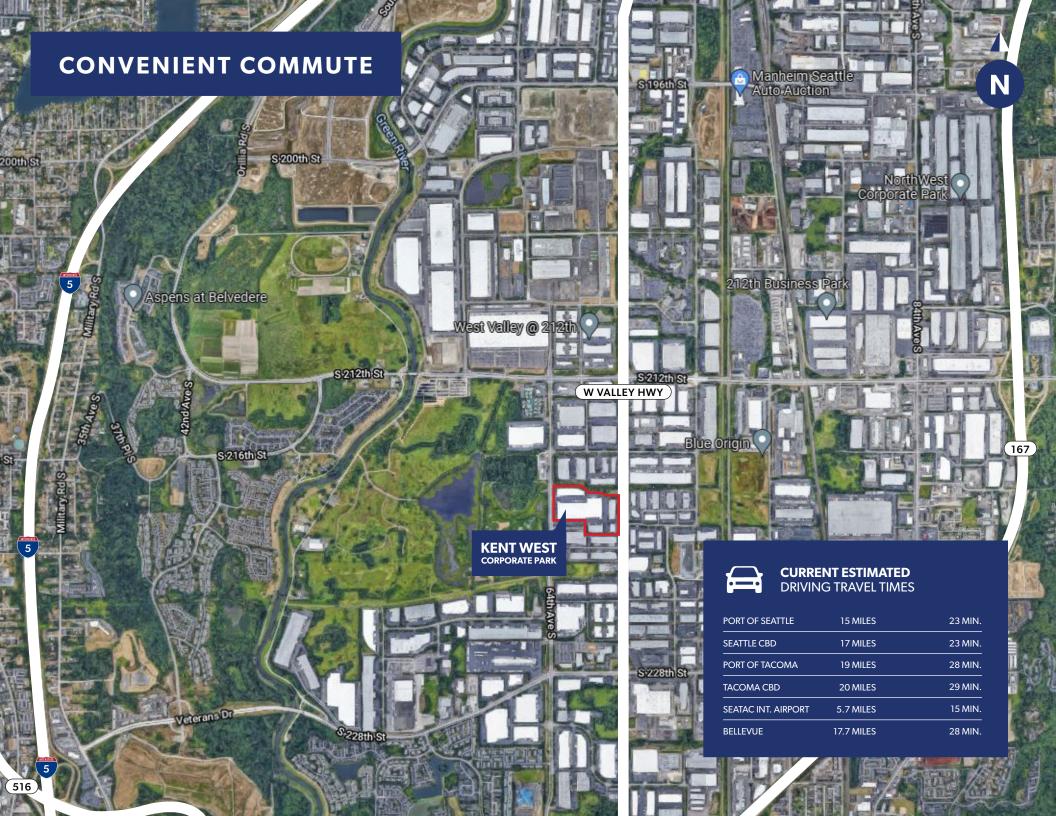

eeways. Designed for a wide variety of users suites range from 2,000 SF - 250,000 SF. High quality finishes are visible throughout the park.

#### **FEATURES**

Total Size: 402,760 SF

Number of Buildings: 5

Date of Construction: 1990

Tenant Sizes: 2,150 SF - 250,000 SF

Clear Height: 14'-24'

Truck Loading: **Dock High and Grade Level** 

Parking: **0.91/1,000 SF** 

Zoning: M1



## **SUITE 6531**

Size: 47,025 SF TOTAL

Office Space: 3,170 SF

Clear Height: 24'

Docks: 18

Grade Level: 1

**Cross Loaded Space** 

Edge of Dock Levelers: 7

Pit Levelers: 11

Available: **04/01/2022** 

Please call brokers for rates

### **BRIAN BRUININKS, CCIM**

(206) 336-5324

bbruininks@andoverco.com

#### **SHANE MAHVI**

(206) 336-5338

smahvi@andoverco.com



Drive-in door



# **SITE PLAN**







## **LOCATION MAP**



## **BRIAN BRUININKS, CCIM**

(206) 336-5324 bbruininks@andoverco.com

#### **SHANE MAHVI**

(206) 336-5338 smahvi@andoverco.com