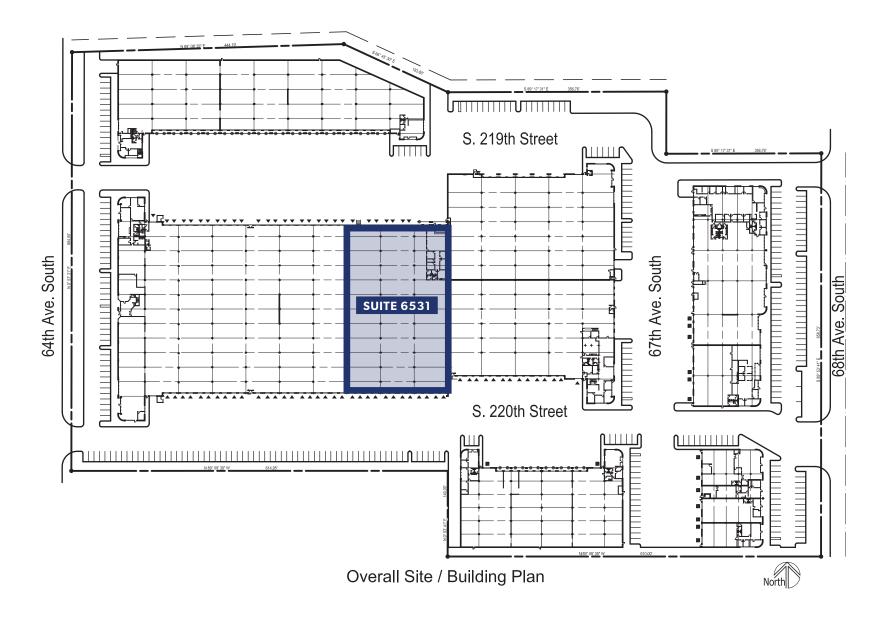

# **SITE PLAN**

## **SUITE 6531**

Size: 47,025 SF TOTAL

Office Space: 3,170 SF

Clear Height: 24'

Docks: 18

Grade Level: 1

**Cross Loaded Space** 

Edge of Dock Levelers: 7

Pit Levelers: 11

Available: **04/01/2022** 

Please call brokers for rates