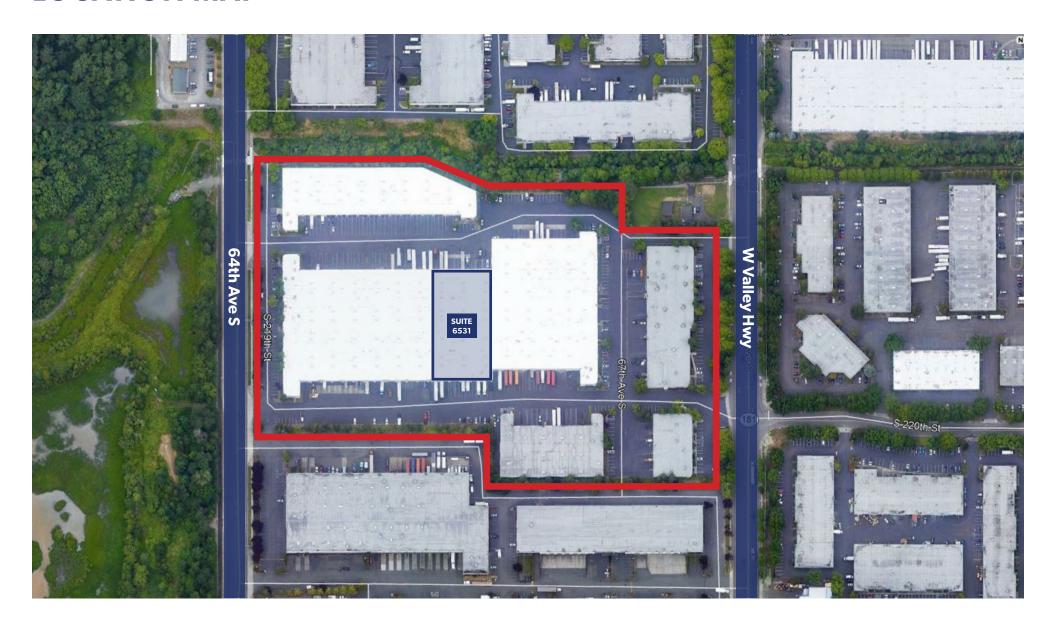

wide variety of users suites range from 2,000 SF - 250,000 SF. High quality finishes are visible throughout the park.

#### **FEATURES**

Total Size: 402,760 SF

Number of Buildings: 5

Date of Construction: 1990

Tenant Sizes: 2,150 SF - 250,000 SF

Clear Height: 14'-24'

Truck Loading: **Dock High and Grade Level** 

Parking: **0.91/1,000 SF** 

Zoning: M1



## **SUITE 6531**

Size: 47,025 SF TOTAL

Office Space: 3,170 SF

Clear Height: 24'

Docks: 18

Grade Level: 1

**Cross Loaded Space** 

Edge of Dock Levelers: 7

Pit Levelers: 11

Available: **04/01/2022** 

Please call brokers for rates

### **BRIAN BRUININKS, CCIM**

(206) 336-5324

bbruininks@andoverco.com

#### **SHANE MAHVI**

(206) 336-5338

smahvi@andoverco.com



Drive-in door



# **SITE PLAN**







## **LOCATION MAP**



## **BRIAN BRUININKS, CCIM**

(206) 336-5324 bbruininks@andoverco.com

#### **SHANE MAHVI**

(206) 336-5338 smahvi@andoverco.com