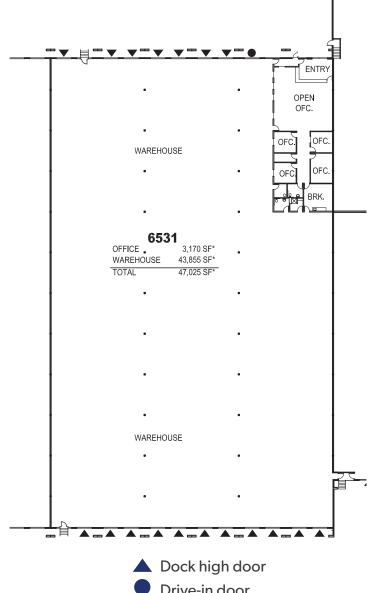

## **SUITE 6531**

Size: 47,025 SF TOTAL

Office Space: 3,170 SF

Clear Height: 24'

Docks: 18

Grade Level: 1

**Cross Loaded Space** 

Edge of Dock Levelers: 7

Pit Levelers: 11

Available: **04/01/2022** 

Please call brokers for rates

#### **SHANE MAHVI**

(206) 336-5338

smahvi@andoverco.com

Drive-in door

# **SITE PLAN**