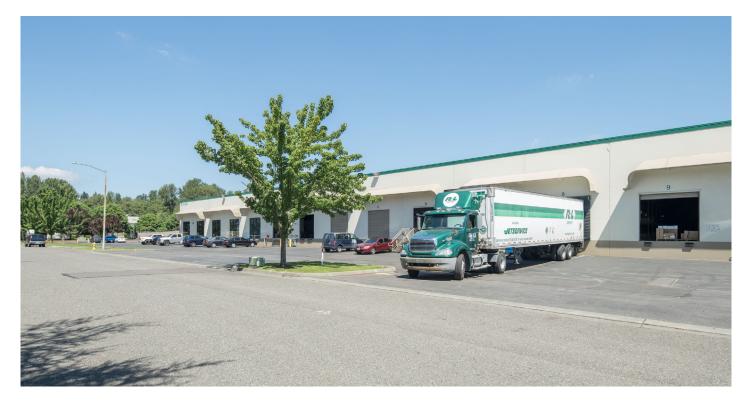

# 7,200 SF Industrial Space For Lease

### FACILITY

- Property Type: Industrial
- Year Built: 1969
- Land: 5.67 AC
- Parking: 0.91/1,000 SF
- Total SF: 7,200 SF
- Office SF: 751 SF
- Clear Height: 22'
- Loading Doors: 1 Dock Door, 1 Drive-In Door, and 1 Rail Door
- Rate: Call broker, Brian Bruininks, CCIM for rates
- Available: December 1st, 2021, please call broker to arrange access/ tour