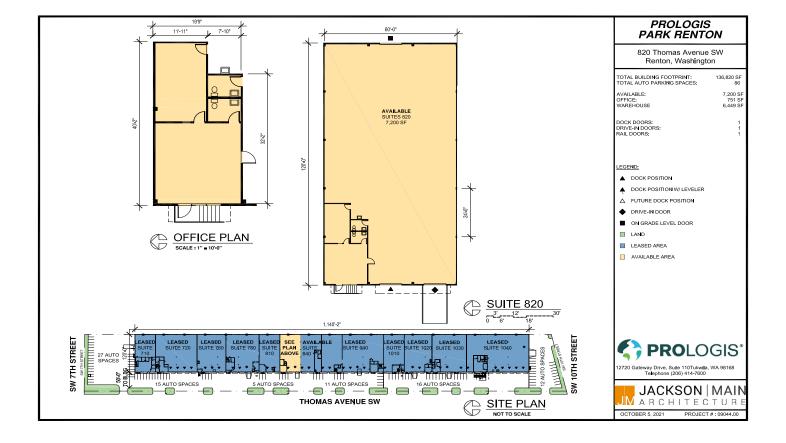

### FACILITY

- Property Type: Industrial
- Year Built: 1969
- Land: 5.67 AC
- Parking: 0.91/1,000 SF
- Total SF: 7,200 SF
- Office SF: 751 SF
- Clear Height: 22'
- Loading Doors: 1 Dock Door, 1 Drive-In Door, and 1 Rail Door
- Rate: Call broker, Brian Bruininks, CCIM for rates
- Available: December 1st, 2021, please call broker to arrange access/ tour