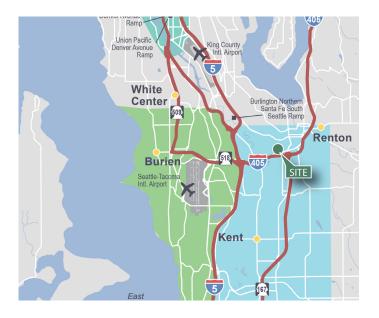

### LOCATION

• North of I-405. Great freeway access via West Valley Highway, Rainier Avenue South.