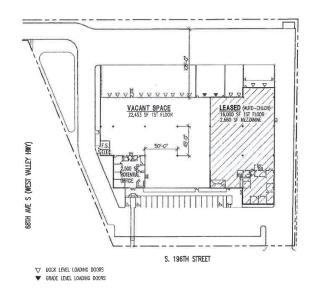

#### **FEATURES**

- 22,654 total square feet
- 1,462 square feet of new office space (BTS)
- 30' clear height
- Fully sprinklered with ESFR system
- 10 dock high doors
- 1 oversized ground level door
- 5-7 minutes to both I-5 and SR-167
- Corner location with exposure to West Valley Highway and South 196th Street
- Owner of the building occupies the eastern portion
- Ample parking