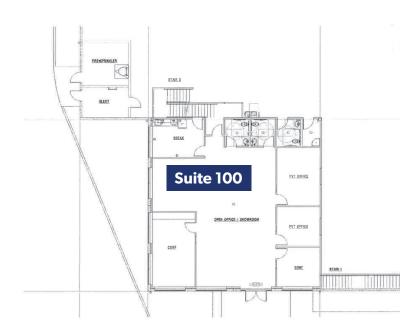

#### **FEATURES**

- 22,654 total square feet
- 1,462 square feet of new office space (BTS)
- 30' clear height
- Fully sprinklered with ESFR system
- 10 dock high doors
- 1 oversized ground level door
- 5-7 minutes to both I-5 and SR-167
- Corner location with exposure to West Valley Highway and South 196th Street
- Owner of the building occupies the eastern portion
- Ample parking