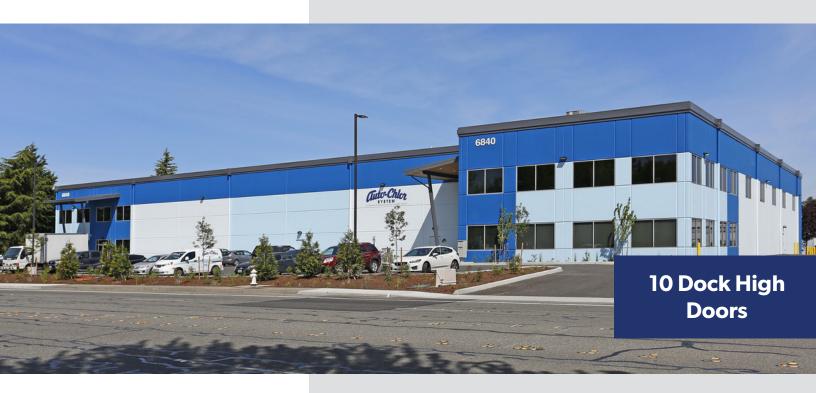

## FOR LEASE **22,654 SF**

### WEST VALLEY AT SOUTH 196™

6840 S 196<sup>TH</sup> ST | STE 100 | KENT, WA

#### **FEATURES**

- 22,654 total square feet
- 1,462 square feet of new office space (BTS)
- 30' clear height
- Fully sprinklered with ESFR system
- 10 dock high doors
- 1 oversized ground level door
- 5-7 minutes to both I-5 and SR-167
- Corner location with exposure to West Valley Highway and South 196th Street
- Owner of the building occupies the eastern portion
- Ample parking