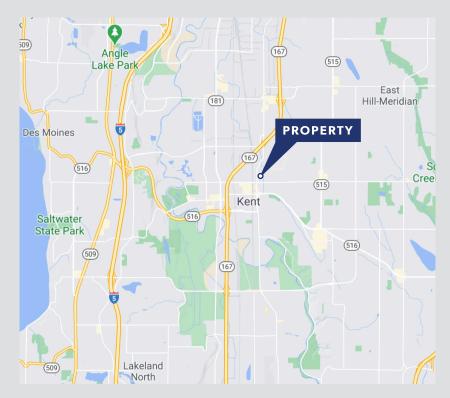

## **FEATURES**

- Front Office Bldg on Central: 1,994 SF
  - Ideal for medical or general office use
  - 10 parking stalls in front on Central
- Back Bldg with Fenced Yard: 1,856 SF
  - Contractor/Storage Bldg with Fenced Yard
  - 14 ft Grade Level Door
- Take either back or front bldg or both
- 17,350 SF total lot area
- Zoned GCMU
- Central Kent location
- Visibility on Central Ave N
- Excellent access to SR-167 and SR-516
- Contact broker for breakdown of rates