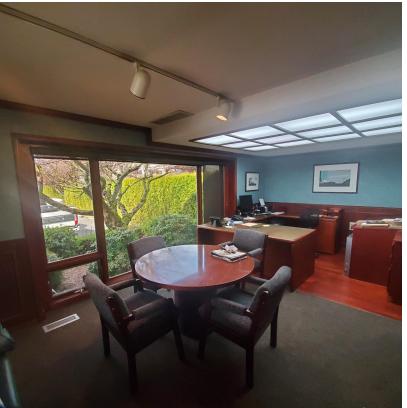

## **FEATURES**

- Front Office Bldg on Central: 1,994 SF
  - Ideal for medical or general office use
  - 10 parking stalls in front on Central
- Back Bldg with Fenced Yard: 1,856 SF
  - Contractor/Storage Bldg with Fenced Yard
  - 14 ft Grade Level Door
- Take either back or front bldg or both
- 17,350 SF total lot area
- Zoned GCMU
- Central Kent location
- Visibility on Central Ave N
- Excellent access to SR-167 and SR-516
- Contact broker for breakdown of rates