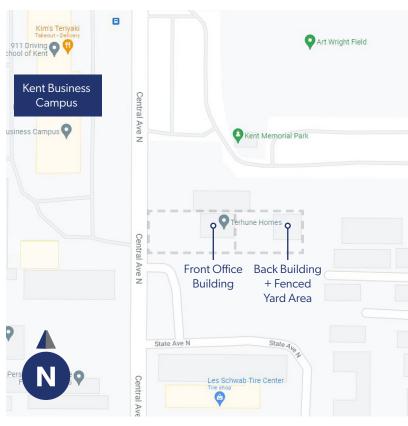

## **812 CENTRAL AVE N**

KENT, WA 98032

## **FEATURES**

- Front Office Bldg on Central: 1,994 SF
  - Ideal for medical or general office use
  - 10 parking stalls in front on Central
- Back Bldg with Fenced Yard: 1,856 SF
  - Contractor/Storage Bldg with Fenced Yard
  - 14 ft Grade Level Door
- Take either back or front bldg or both
- 17,350 SF total lot area
- Zoned GCMU
- Central Kent location
- Visibility on Central Ave N
- Excellent access to SR-167 and SR-516
- Contact broker for breakdown of rates