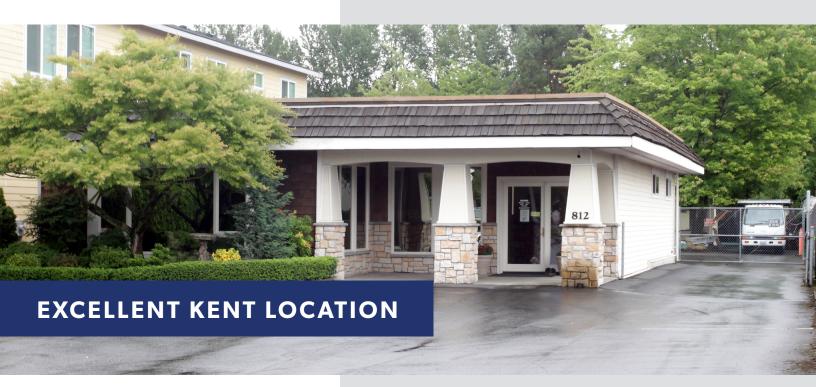

## **812 CENTRAL AVE N**

KENT, WA 98032

## **FEATURES**

- Front Office Bldg on Central: 1,994 SF
  - Ideal for medical or general office use
  - 10 parking stalls in front on Central
- Back Bldg with Fenced Yard: 1,856 SF
  - Contractor/Storage Bldg with Fenced Yard
  - 14 ft Grade Level Door
- Take either back or front bldg or both
- 17,350 SF total lot area
- Zoned GCMU
- Central Kent location
- Visibility on Central Ave N
- Excellent access to SR-167 and SR-516
- Contact broker for breakdown of rates