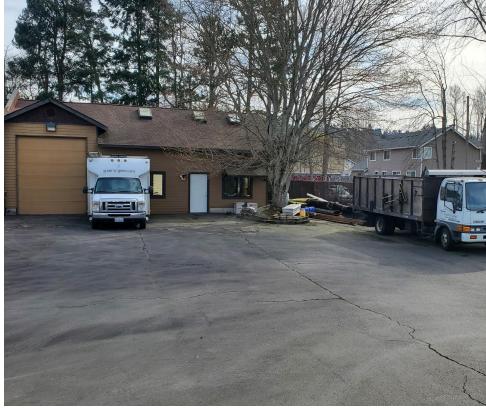

## **FEATURES**

- Front Office Bldg on Central: 1,994 SF
  - Ideal for medical or general office use
  - 10 parking stalls in front on Central
- Back Bldg with Fenced Yard: 1,856 SF
  - Contractor/Storage Bldg with Fenced Yard
  - 14 ft Grade Level Door
- Take either back or front bldg or both
- 17,350 SF total lot area
- Zoned GCMU
- Central Kent location
- Visibility on Central Ave N
- Excellent access to SR-167 and SR-516
- Contact broker for breakdown of rates