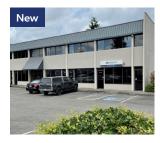

East Campus Corporate Park I Ste 200

32001 32<sup>nd</sup> Ave S Federal Way, WA

Listing Type: Lease Available: Now Total SF Available: 27,547 SF

Divisible To: 6,000 SF Rate: \$17.00 SF/Yr, NNN Comments: An unforgettable Class-A office building with Mt. Rainier views. Immediate access to I-5, while still being in a quiet campus setting. Space includes two private balconies, private offices, large conference room, large open work areas, reception area, lunch/break room, and copy room.