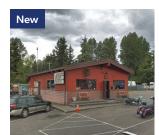

### Sunnydale Site

14404 Des Moines Memorial Dr S SeaTac, WA 98168

Listing Type: Sale

Available:

June 1st, 2022

Total SF Available: 27,443 SF

Office SF: -

Divisible To: 3,306 SF

Zoning: CB (surrounded

on all sides by I zoning)

Clearance: -Dock Doors: -

Grade Doors: -

Comments: Ten Blocks away from Hwy-509 &

five blocks away from Hwy-518. Highly visible from Des Moines Memorial Dr. New Development in the immediate area. Minutes to SeaTac Airport. Existing

long standing business (Bar/ Restaurant). Approx. 60 parking stalls. Contact broker for more

details and price.