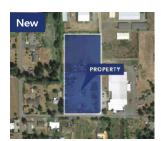

### Sunnydale Site

14404 Des Moines Memorial Dr S SeaTac, WA 98168

Listing Type: Sale

Available:

June 1st, 2022

Total SF Available: 27,443 SF

Office SF: -

Divisible To: 3,306 SF

Zoning: CB (surrounded

on all sides by I zoning)

Clearance: -Dock Doors: -

Grade Doors: -

Comments: Ten Blocks away from Hwy-509 &

five blocks away from Hwy-518. Highly visible from Des Moines Memorial Dr. New Development in the immediate area. Minutes to SeaTac Airport. Existing

long standing business (Bar/ Restaurant). Approx. 60 parking stalls. Contact broker for more

details and price.