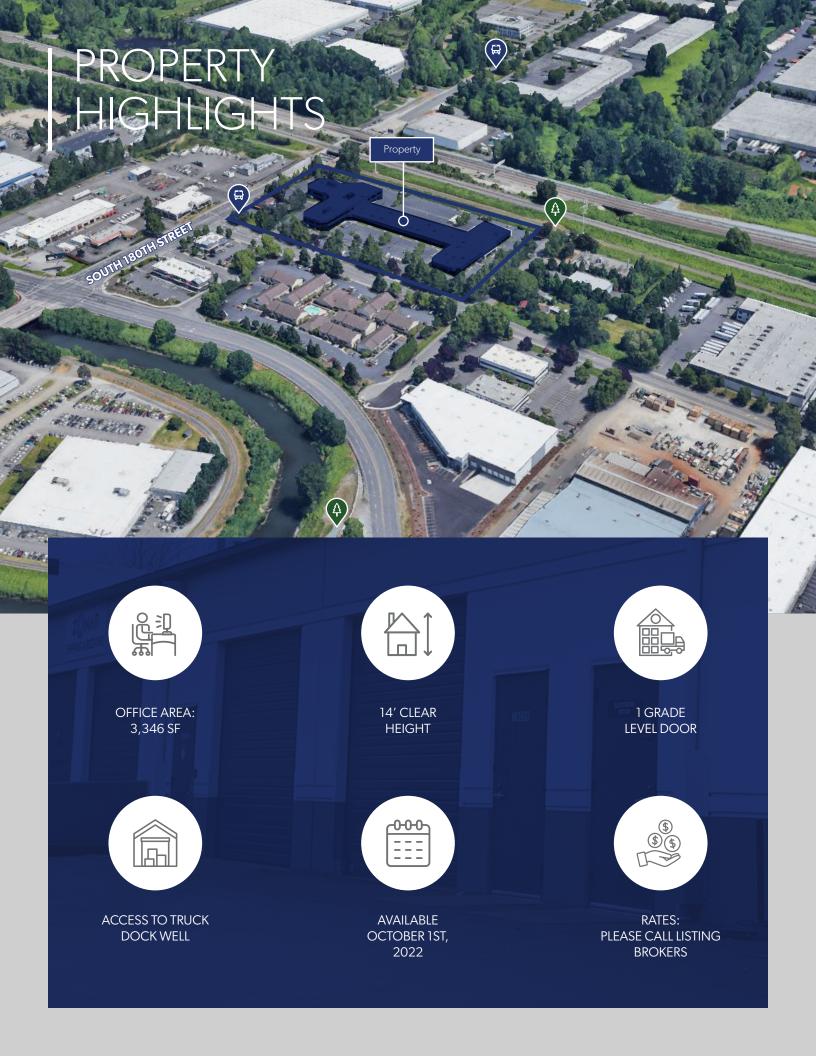

#### Flex Space

4,818 SF Total
3,346 SF Office area

#### Strategic Location

- Great smaller flex industrial space at the north end of Kent.
- Close to Southcenter and all major freeways.
- Space has two entries, mix of open space.
- 4 private offices and conference room.
- 4 restrooms.
- Loading area is designed to accommodate larger delivery trucks
- Please call listing agents for rates and access to tour.
- Available October 1st, 2022.

## 18026 72<sup>nd</sup> Avenue South Kent, WA

Total SF: **4,818 SF**Office SF: **3,346 SF** 