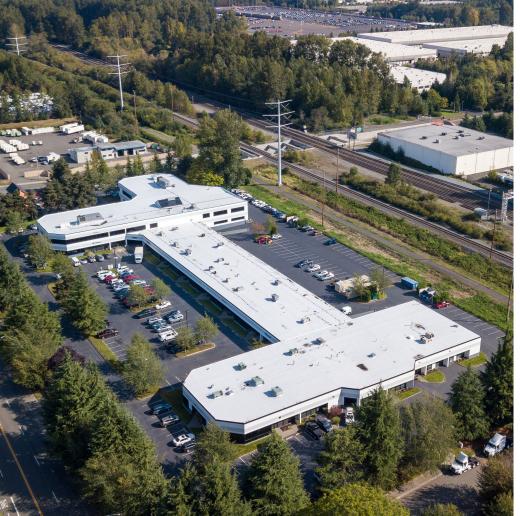

### Centerpointe Business Park

18026 | 72<sup>nd</sup> Avenue South Kent, WA

#### Strategic Location

- Great smaller flex industrial space at the north end of Kent.
- Close to Southcenter and all major freeways.
- Space has two entries, mix of open space.
- 4 private offices and conference room.
- 4 restrooms.
- Loading area is designed to accommodate larger delivery trucks
- Please call listing agents for rates and access to tour.
- Available October 1st, 2022.