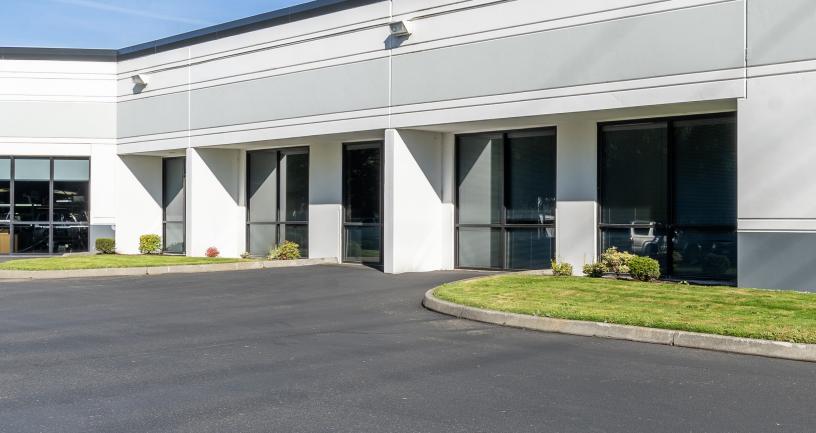

#### Flex Space

4,818 SF Total
3,346 SF Office area

#### Strategic Location

- Great smaller flex industrial space at the north end of Kent.
- Close to Southcenter and all major freeways.
- Space has two entries, mix of open space.
- 4 private offices and conference room.
- 4 restrooms.
- Loading area is designed to accommodate larger delivery trucks
- Please call listing agents for rates and access to tour.
- Available October 1st, 2022.