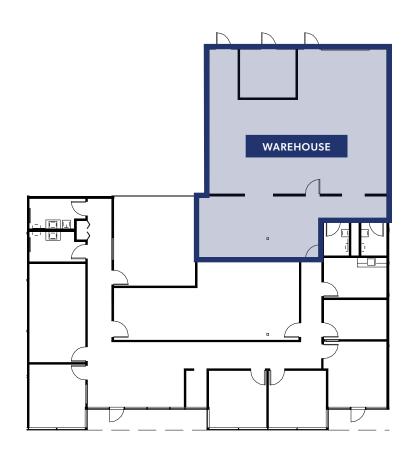

#### Flex Space

4,818 SF Total
3,346 SF Office area

#### Strategic Location

- Great smaller flex industrial space at the north end of Kent.
- Close to Southcenter and all major freeways.
- Space has two entries, mix of open space.
- 4 private offices and conference room.
- 4 restrooms.
- Loading area is designed to accommodate larger delivery trucks
- Please call listing agents for rates and access to tour.
- Available October 1st, 2022.

## 18026 72<sup>nd</sup> Avenue South Kent, WA

Total SF: **4,818 SF**Office SF: **3,346 SF** 