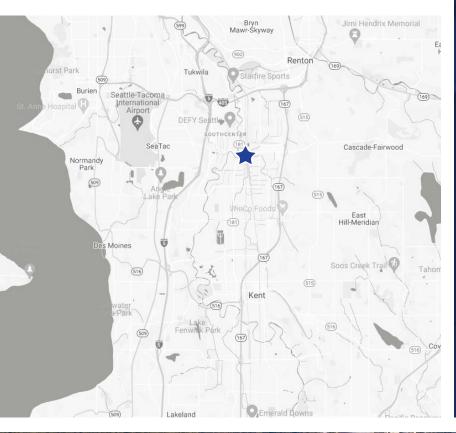

#### Strategic Location

- Great smaller flex industrial space at the north end of Kent.
- Close to Southcenter and all major freeways.
- Space has two entries, mix of open space.
- 4 private offices and conference room.
- 4 restrooms.
- Loading area is designed to accommodate larger delivery trucks
- Please call listing agents for rates and access to tour.
- Available October 1st, 2022.