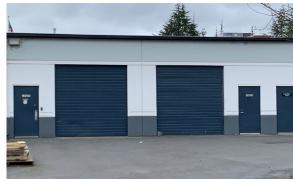

#### Strategic Location

- Great smaller flex industrial space at the north end of Kent.
- Close to Southcenter and all major freeways.
- Space has two entries, mix of open space.
- 4 private offices and conference room.
- 4 restrooms.
- Loading area is designed to accommodate larger delivery trucks
- Please call listing agents for rates and access to tour.
- Available October 1st, 2022.