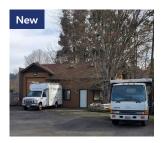

812 Central Ave N

812 Central Ave N Kent, WA 98032

Listing Type: Lease Available: Now Total SF Available: 3,850 SF

Divisible To: Front Bldg - 1,994 SF

Back Bldg - 1,856 SF

Rate: -

Comments: Front Bldg - ideal for medical or

general office use. 10 parking stalls in front on Central. Back Bldg - Contractor/Storage Bldg with Fenced Yard. 14 ft Grade Level Door. Take either back or front bldg or both. 17,350 SF total lot area. Zoned GCMU. Central Kent location. Excellent access

to SR-167 and SR-516. Contact broker for breakdown of rates.

**Bruce Clarkson** 

D: (206) 336-5332 C: (206) 399-6218

bclarkson@andoverco.com

812 Central Ave N - Back Bldg

812 Central Ave N Kent, WA 98032

\_\_\_\_

Listing Type: Lease Available: Now Total SF Available: 3,850 SF

Divisible To: Front Bldg - 1,994 SF

Back Bldg - 1,856 SF

Rate: -

Comments: Front Bldg - ideal for medical or

general office use. 10 parking stalls in front on Central. Back Bldg - Contractor/Storage Bldg with Fenced Yard. 14 ft Grade Level Door. Take either back or front bldg or both. 17,350 SF total lot area. Zoned GCMU. Central Kent location. Excellent access to SR-167 and SR-516. Contact broker for breakdown of rates.

**Bruce Clarkson** 

D: (206) 336-5332 C: (206) 399-6218

bclarkson@andoverco.com