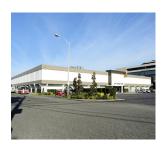

### **March 2022**

**Occidental Business Park** 

Building 3, Ste C

2454 Occidental Ave S Seattle, WA 98134

Listing Type: Lease Available: Now Total SF Available: 3,951 SF

Divisible To: -

Rate: \$1.65/Mo, NNN

Comments: 3,951 SF total, 3,201 SF of

air-conditioned office, and 750 SF of high bay storage. Contact

broker for more details.

George Rockwell, SIOR

D: (206) 336-5328 C: (206) 679-7625

grockwell@andoverco.com