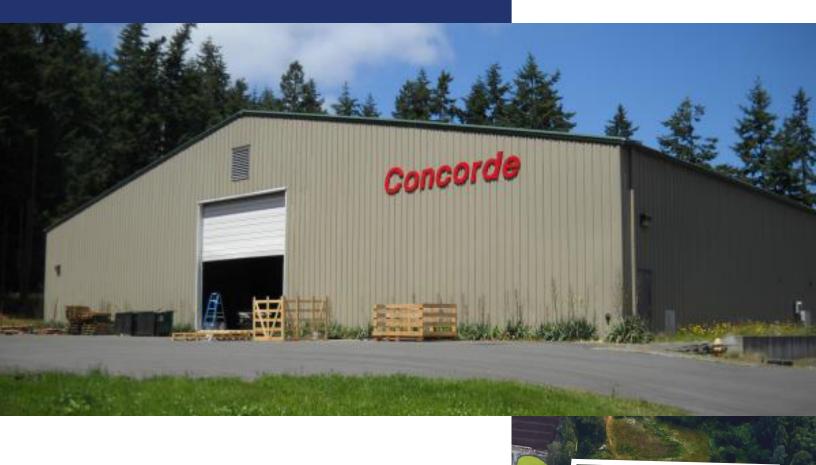

## 3002 N Oak Harbor Rd

Oak Harbor, WA 98277

**24,000 SF**Manufacturing or
Warehouse Facility

## **For Lease**

Total SF: **24,000 SF**Office SF: ~**2,500 SF** 

Warehouse Ceilings: 20'

Extra paved area for storage space

3 phase electrical service

Local owner

Easy access to SR-525

Lease Rate: \$12,500 per month, NNN