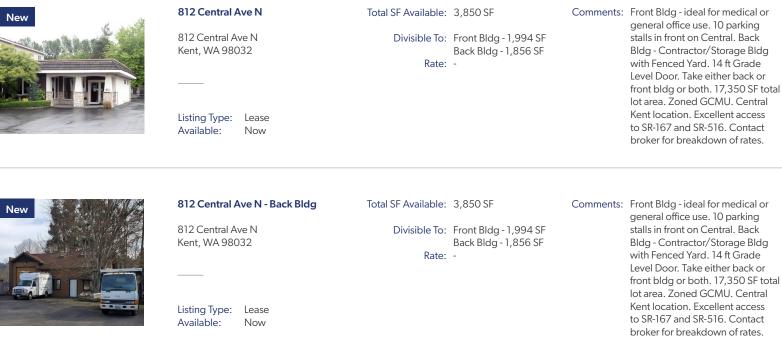

#### 816 Central Ave N

816 Central Ave N Kent, WA 98032

Listing Type: Lease Available: Now Total SF Available: 4,600 SF

Office SF 2,300 ± SF Divisible To: -Zoning: GCMU Clearance: -Dock Doors: -Grade Doors: 4 Comments: 60 ft. frontage on Central Ave N. 2,300 ± SF shop. Nicely built offices, 3 private offices, conference room, kitchen & reception. Within minutes to nearby businesses, banking, restaurants, and retail services. Excellent access to SR-167 and SR-516. GCMU zoning allows for many commercial uses. Contact broker for breakdown of rates.

#### Bruce Clarkson

D: (206) 336-5332 C: (206) 399-6218 bclarkson@andoverco.com

Comments: Front Bldg - ideal for medical or general office use. 10 parking stalls in front on Central. Back Bldg - Contractor/Storage Bldg with Fenced Yard. 14 ft Grade Level Door. Take either back or front bldg or both. 17,350 SF total lot area. Zoned GCMU. Central Kent location. Excellent access to SR-167 and SR-516. Contact broker for breakdown of rates.