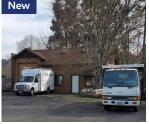

#### 816 Central Ave N

816 Central Ave N Kent, WA 98032

Listing Type: Lease Available: Now Total SF Available: 4,600 SF

Office SF 2,300 ± SF Divisible To: -Zoning: GCMU Clearance: -Dock Doors: -Grade Doors: 4 Comments: 60 ft. frontage on Central Ave N. 2,300 ± SF shop. Nicely built offices, 3 private offices, conference room, kitchen & reception. Within minutes to nearby businesses, banking, restaurants, and retail services. Excellent access to SR-167 and SR-516. GCMU zoning allows for many commercial uses. Contact broker for breakdown of rates.

#### Bruce Clarkson

D: (206) 336-5332 C: (206) 399-6218 bclarkson@andoverco.com

Comments: Front Bldg - ideal for medical or general office use. 10 parking stalls in front on Central. Back Bldg - Contractor/Storage Bldg with Fenced Yard. 14 ft Grade Level Door. Take either back or front bldg or both. 17,350 SF total lot area. Zoned GCMU. Central Kent location. Excellent access to SR-167 and SR-516. Contact broker for breakdown of rates.